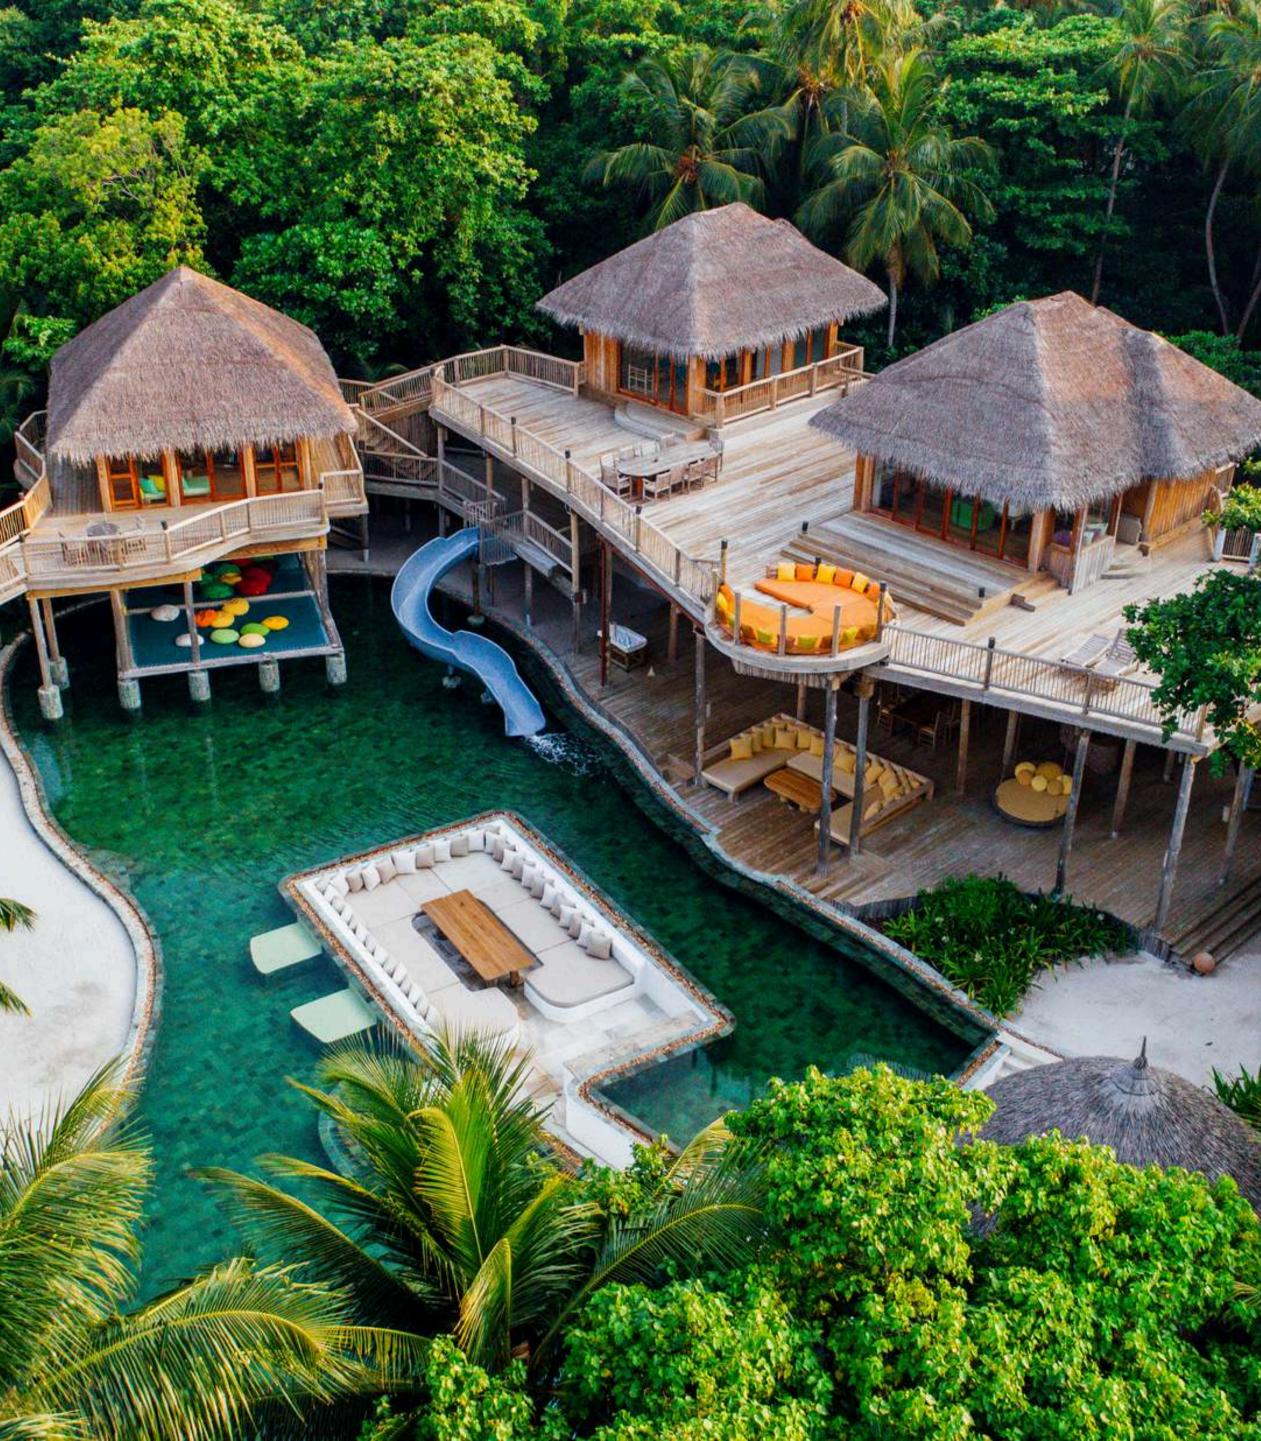

# Venue Recommendation VILLA 11

Capacity: fourteen adults & nine children

Our largest villa, the nine-bedroom Private Reserve at Soneva Fushi is the perfect event setting. Relax on the vast deck in the heart of the massive swimming pool or indulge in the sauna or steam room, work out at the gym and unwind in the spa suite – all without leaving this forested mansion. Host communal dinners in your sunken dining area or spend the day meditating around the lagoon-like pool.

<u>View Villa Factsheet</u>