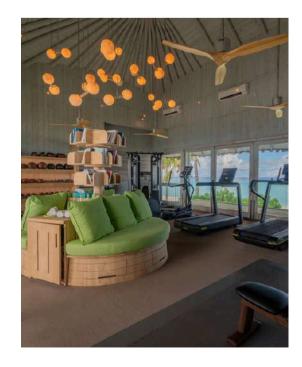

# Capacity: up to three hundred guests Inventory: seventy-one villas

- Two-time winner of the World's Best Beach Hotel Award
- One- to nine-bedroom island and overwater villas
- Award-winning restaurants and bars, and varied destination dining locations
- Soneva Soul Spa and Wellness Centre
- Fully equipped gym, sauna and steam room
- Tennis and Padel tennis courts
- Exceptional array of watersports and on-site dive centre
- The Den one of the largest childen's zones in South Asia
- The Observatory with 3D telescope
- AquaTerra science, education and research centre
- Cinema Paradiso outdoor cinema
- On-site Art and Glass Studio, retail boutique and gallery
- Complimentary ice cream, chocolate and cheese and charcuterie rooms