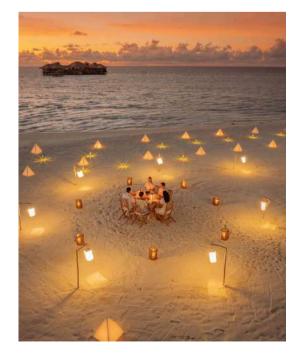

# Signature EXPERIENCES

Barefoot luxury and bespoke group experiences come to life with private sandbank dinners, castaway picnics, guided snorkelling with manta rays and more. As the sun sets, unwind at our open-air cinema under the cover of stars - each moment thoughtfully designed to foster creativity and meaningful memories

## Sandbank

A dedicated private sandbank for the event, surrounded by nothing but clear seas and blue skies.

Maximum Capacity: 220

**Outdoor Seating** 

# Sandbank

A private sandbank for a bespoke event, surrounded by nothing but the crystal waters and the blue sky.

Maximum Capacity: 10

**Outdoor Seating** 