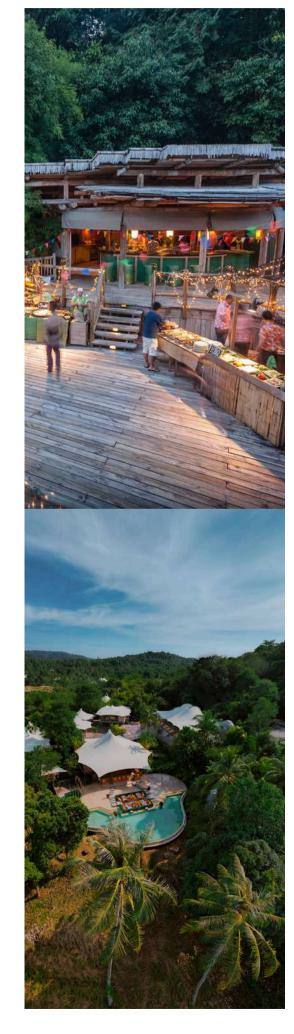

# Soneva Fushi

The original Soneva and the 'No News, No Shoes' blueprint for barefoot hideaways, Soneva Fushi is nestled within the Maldives' Baa Atoll UNESCO Biosphere Reserve. Its vast one- to nine-bedroom luxury villas are hidden amongst lush jungle or gracefully perched above turquoise waters – each a secluded sanctuary where magical experiences meet sophisticated serenity.

# Capacity: up to three hundred guests Inventory: seventy-one villas

- Two-time winner of the World's Best Beach Hotel Award
- One- to nine-bedroom island and overwater villas
- Award-winning restaurants and bars, and varied destination dining locations
- Soneva Soul Spa and Wellness Centre
- Fully equipped gym, sauna and steam room
- Tennis and Padel tennis courts
- Exceptional array of watersports and on-site dive centre
- The Den one of the largest childen's zones in South Asia
- The Observatory with 3D telescope
- AquaTerra science, education and research centre
- Cinema Paradiso outdoor cinema
- On-site Art and Glass Studio, retail boutique and gallery
- Complimentary ice cream, chocolate and cheese and charcuterie rooms

# Fresh in the Garden

A restaurant surrounded by banana trees set above our organic gardens that serves cuisine prepared with the garden's produce.

Maximum Capacity: 70

Indoor & Outdoor Seating