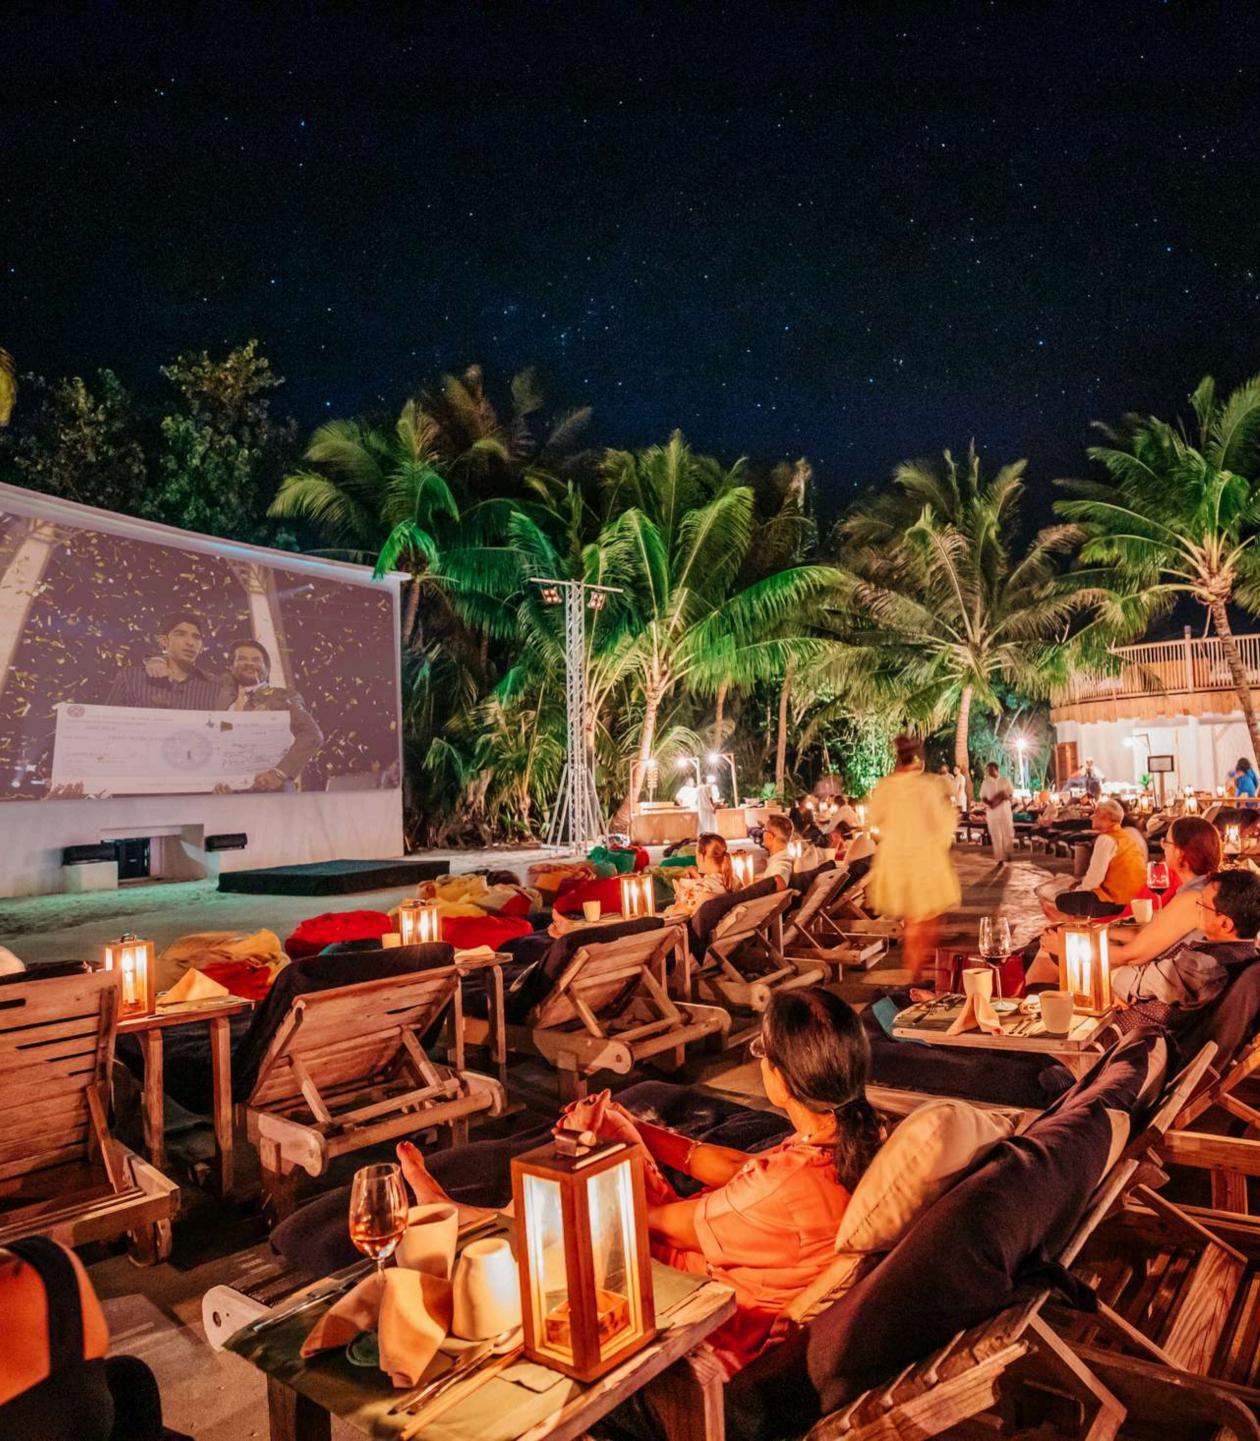

# **Cinema Paradiso**

As the first outdoor cinema in the Maldives with a screen measuring 13.8 metres wide, this location is ideal for evening entertainment.

Maximum Capacity: 60

**Outdoor Seating** 

# **The Director's Cut**

The Maldives' first over-water movie screen is ideal for showing personal videos and tributes against Indian Ocean vistas.

Maximum Capacity: 74

Outdoor Seating

### **Cinema Paradiso**

A quiet overwater cinema; the first of its kind in Thailand, surrounded by tropical forestry for engaging evening entertainment.

Maximum Capacity: 60

Outdoor Seating