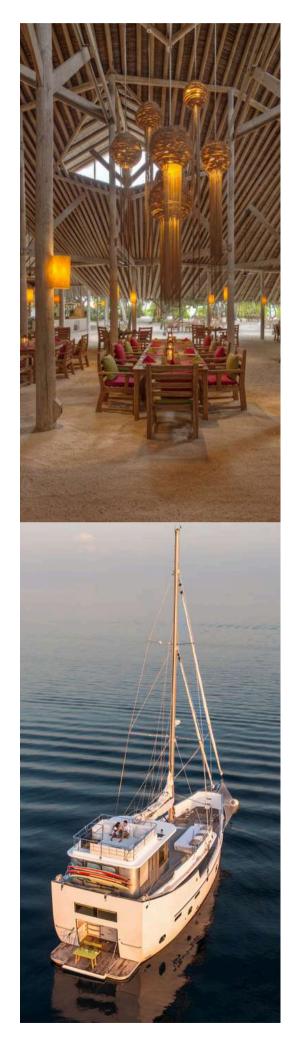

# Soneva in Aqua

A luxurious yacht that sleeps four, offering a spacious deck, daybeds, dining areas, jacuzzi, onboard chef and Barefoot Guardian.

Maximum Capacity: 10

Indoor & Outdoor Seating

## Soneva in Aqua

A luxurious yacht that sleeps four, offering a spacious deck, daybeds, dining areas, jacuzzi, onboard chef and Barefoot Guardian.

Maximum Capacity: 10

Indoor & Outdoor Seating