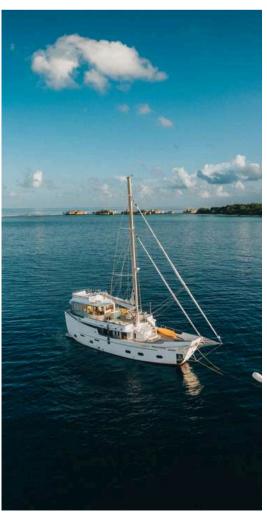

# Soneva in Aqua

A luxurious yacht that sleeps four, offering a spacious deck, daybeds, dining areas, jacuzzi, onboard chef and Barefoot Guardian.

Maximum Capacity: 10

Indoor & Outdoor Seating

## Soneva in Aqua

A luxurious yacht that sleeps four, offering a spacious deck, daybeds, dining areas, jacuzzi, onboard chef and Barefoot Guardian.

Maximum Capacity: 10

Indoor & Outdoor Seating