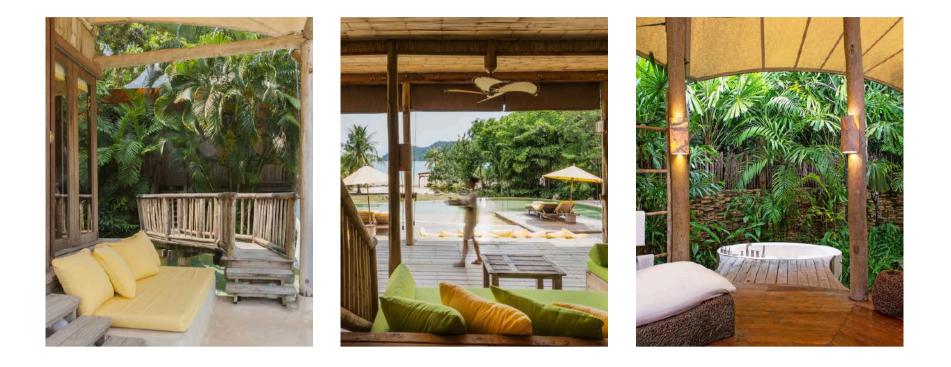

# Soneva Fushi

The original Soneva and the 'No News, No Shoes' blueprint for barefoot hideaways, Soneva Fushi is nestled within the Maldives' Baa Atoll UNESCO Biosphere Reserve. Its vast one- to nine-bedroom luxury villas are hidden amongst lush jungle or gracefully perched above turquoise waters – each a secluded sanctuary where magical experiences meet sophisticated serenity.

# Soneva Kiri

Soneva's signature barefoot luxury meets Thai hospitality on Koh Kood, an unspoiled island fringed by pristine white-sand beaches – just a 90-minute flight from Bangkok. Soneva Kiri's private pool villas, ranging from one to five bedrooms, are tropical sanctuaries of serenity and space, each offering a secluded retreat with endless horizon views.

# The LOCATIONS

Set on remote islands tucked away in the Maldives and Thailand, Soneva resorts are breathtaking in their natural beauty and unique in their exquisite design. Choose from the Maldivian charms of Soneva Fushi, the overwater paradise of Soneva Jani, the serene seclusion of Soneva Secret or the pristine Thai shores of Soneva Kiri, and uncover a more inspiring way of conducting business.