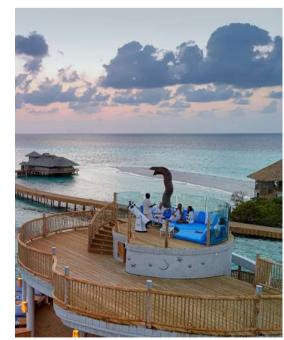

# Noonu Atoll, Maldives SONEVA JANI

Cocooned in the warm embrace of nature, Soneva Jani embodies a sense of calm and sets the stage for inspired gatherings.

BALLAS DEDINING

# The ultimate over-water SANCTUARY

Capacity: up to one hundred & seventy-five guests Inventory: sixty-one villas

- One- to five-bedroom overwater and island residences
- Award-winning restaurants and bars and varied destination dining locations
- Soneva Soul Spa and Wellness Centre
- Fully equipped gym, sauna and steam room
- Tennis and Padel tennis courts
- Exceptional array of watersports and on-site dive centre
- The Den one of the largest children's zones in South Asia
- The Observatory with a high-powered telescope
- Jewellery boutique
- 5.6-kilometre private lagoon
- Cinema Paradiso outdoor cinema
- Complimentary ice cream, chocolate and cheese and charcuterie rooms