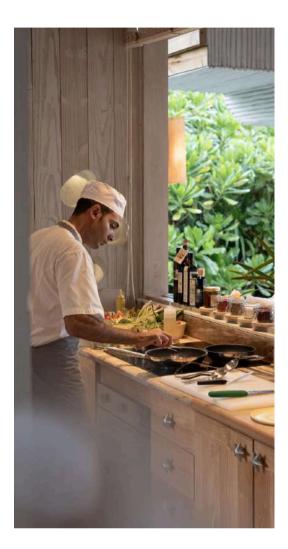

# **Soneva Fushi: Dining Destinations for Events**

# Fresh in the Garden

A restaurant surrounded by banana trees set above our organic gardens that serves cuisine prepared with the garden's produce.

Maximum Capacity: 70

Indoor & Outdoor Seating