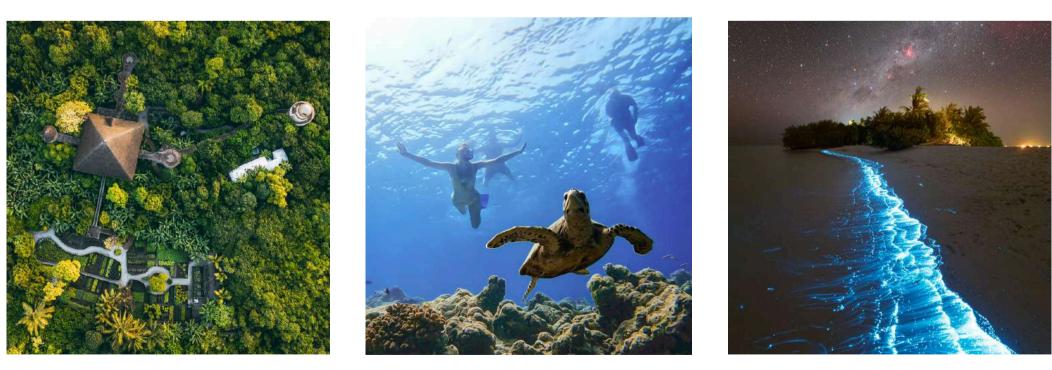

# Signature EXPERIENCES

Barefoot luxury and bespoke group experiences come to life with private sandbank dinners, castaway picnics, guided snorkelling with manta rays and more. As the sun sets, unwind at our open-air cinema under the cover of stars - each moment thoughtfully designed to foster creativity and meaningful memories

# Signature EXPERIENCES

Dine under the stars on a secluded sandbank, sail into the sunset on a private yacht, explore the region's thriving reefs with expert dive masters or gather on a private island surrounded by endless ocean views. At Soneva Jani, every moment is designed to inspire, connect and create unforgettable memories.

# Signature EXPERIENCES

At Soneva Kiri, nature and luxury come together to create unforgettable group experiences. Escape to a hidden waterfall for a private picnic, explore some of Thailand's most breathtaking beaches, cruise the Gulf of Thailand in complete seclusion or gather around the campfire for a barefoot barbecue under a blanket of stars.