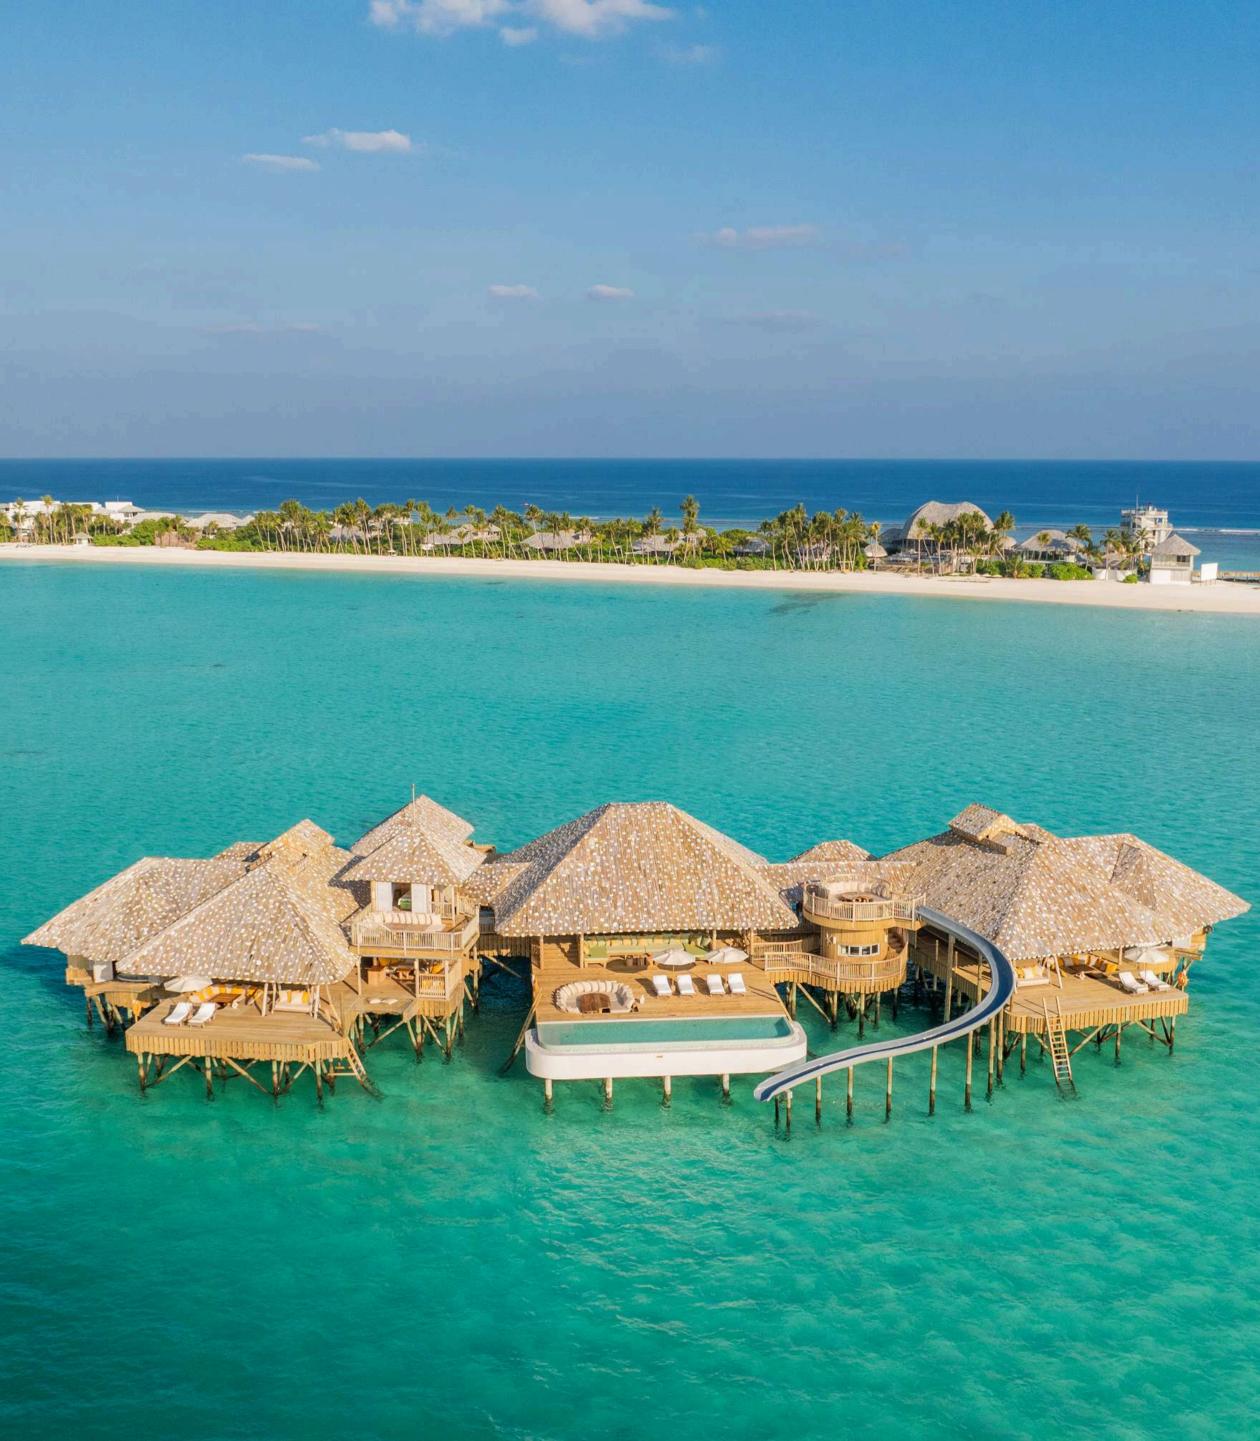

# Venue Recommendation VILLA 11

Capacity: fourteen adults & nine children

Our largest villa, the nine-bedroom Private Reserve at Soneva Fushi is the perfect event setting. Relax on the vast deck in the heart of the massive swimming pool or indulge in the sauna or steam room, work out at the gym and unwind in the spa suite – all without leaving this forested mansion. Host communal dinners in your sunken dining area or spend the day meditating around the lagoon-like pool.

<u>View Villa Factsheet</u>