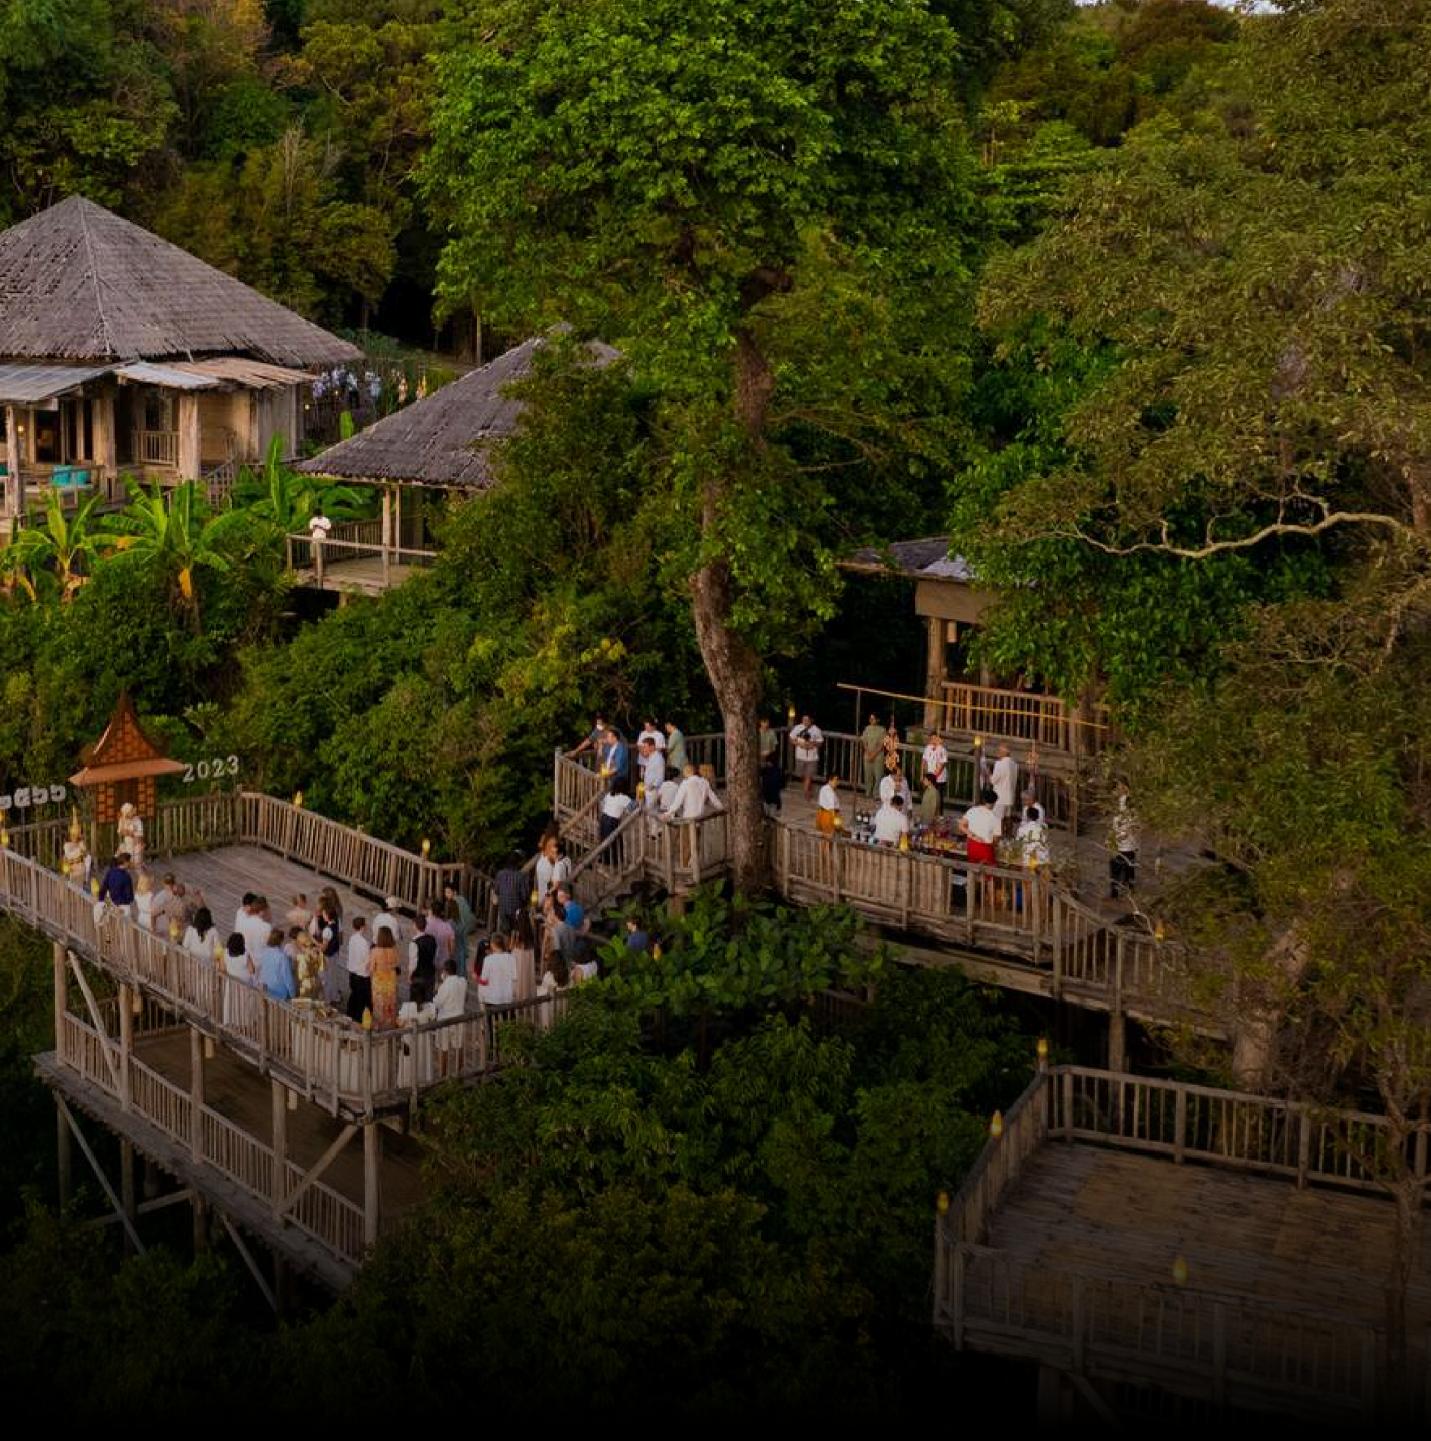

# Koh Kood, Thailand SONEVA KIRI

Unparalleled luxury meets sustainable design, rare experiences and exquisite culinary concepts at Soneva Kiri.

# An untouched island ESCAPE

Capacity: up to ninety guests Inventory: thirty-two villas

- Three MICHELIN Keys resort
- Luxurious one-to five-bedroom villas, all with a private pool
- Award-winning restaurants and bars, and varied destination dining locations
- Soneva Kiri Spa
- Fully equipped gym, sauna, steam room and tennis courts
- On-site dive school
- The Observatory with a high-powered telescope
- Jewellery boutique and gift shop
- Cinema Paradiso outdoor cinema
- Complimentary ice cream, chocolate and cheese and charcuterie rooms