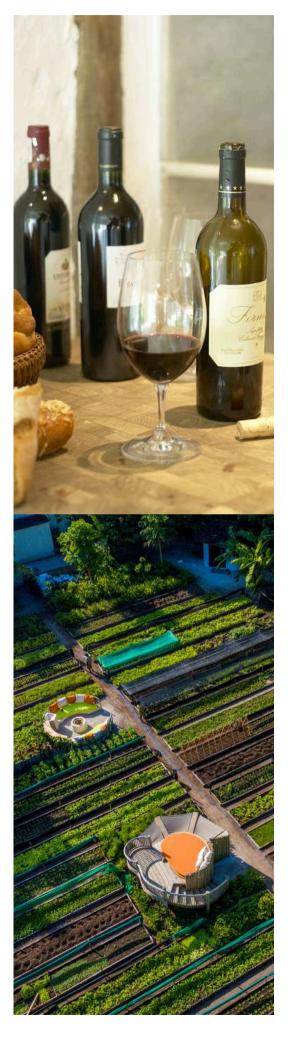

## The Bar and Cellar

Located within Out of the Blue, this purpose-built wine cellar is ideal for private tastings, followed by intimate dinners held at Once Upon a Table.

Maximum Capacity: 10

Indoor Seating

# The Wine Cellar

Ideal for intimate gatherings, this cellar features more than 350 wine labels with more than 50% being organic or biodynamic wines.

Maximum Capacity: 12

Indoor Seating

# Fresh in the Garden

A restaurant surrounded by banana trees set above our organic gardens that serves cuisine prepared with the garden's produce.

Maximum Capacity: 70

Indoor & Outdoor Seating

# Shades of Green

Set in the midst of the Organic Garden with a menu of Maldivian and Southeast Asian dishes

Capacity: 25

Maximum Capacity:

**Outdoor Seating** 