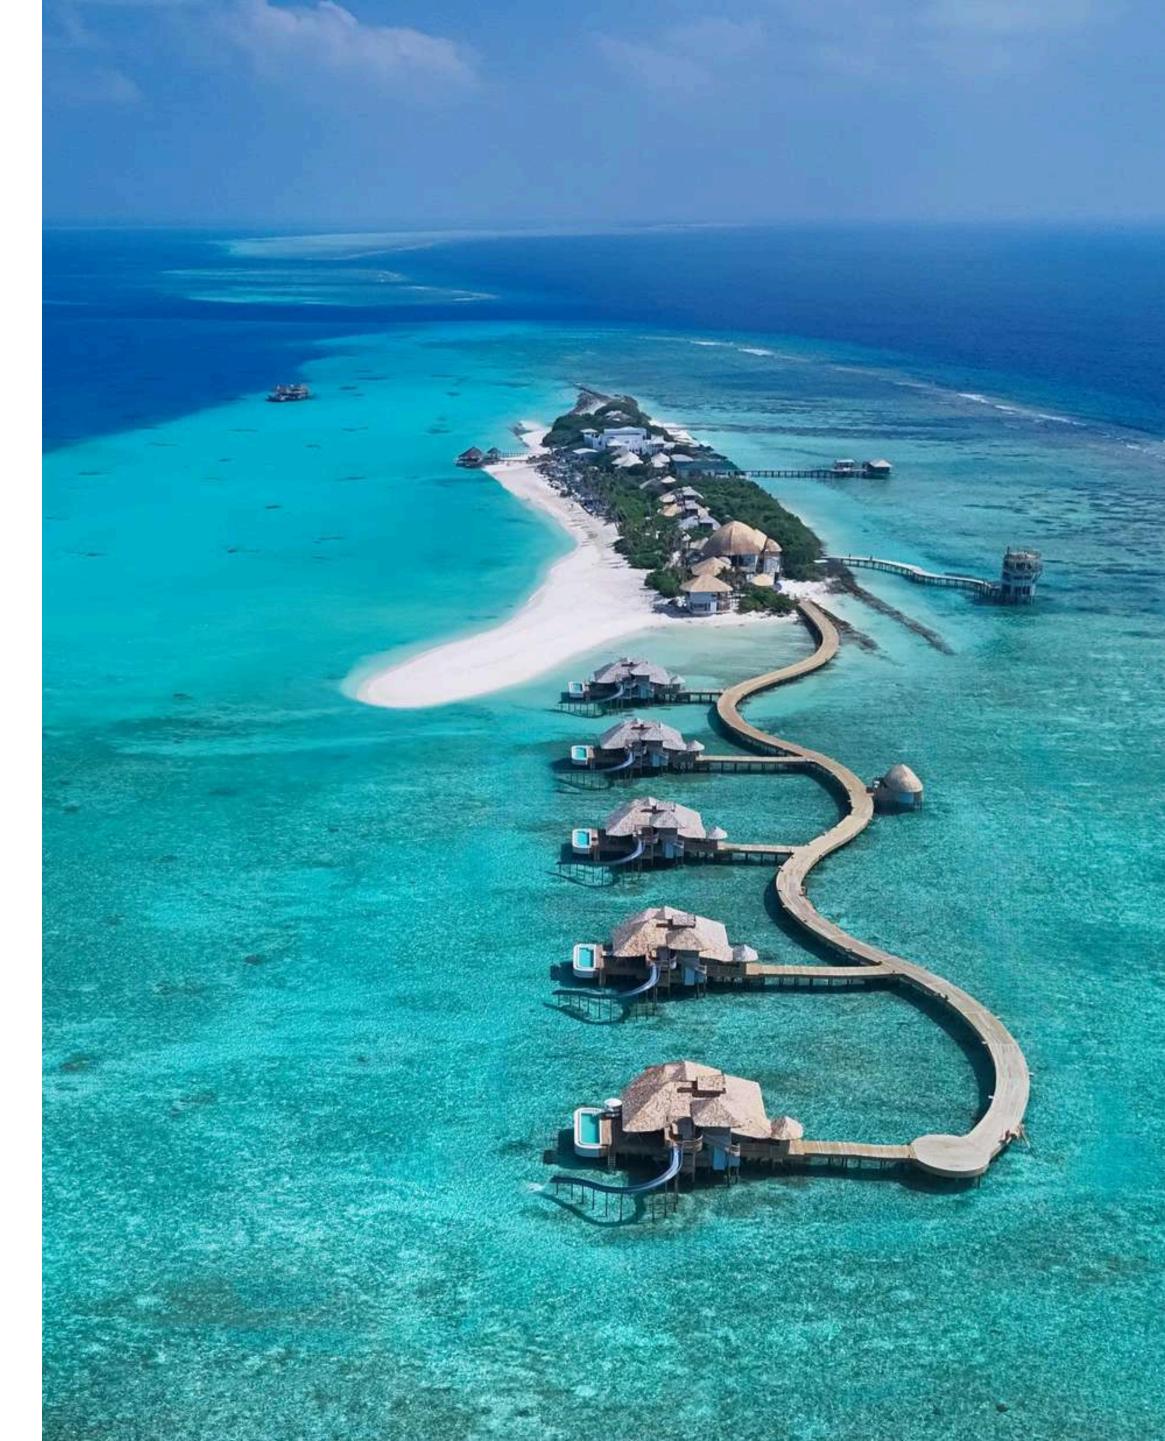

# Baa Atoll, Maldives SONEVA FUSHI

推

1 fi

Imbued with mystery and adventure, every experience at Soneva Fushi stimulates the mind and the imagination.

# The original barefoot HIDEAWAY

# Capacity: up to three hundred guests Inventory: seventy-one villas

- Two-time winner of the World's Best Beach Hotel Award
- One- to nine-bedroom island and overwater villas
- Award-winning restaurants and bars, and varied destination dining locations
- Soneva Soul Spa and Wellness Centre
- Fully equipped gym, sauna and steam room
- Tennis and Padel tennis courts
- Exceptional array of watersports and on-site dive centre
- The Den one of the largest childen's zones in South Asia
- The Observatory with 3D telescope
- AquaTerra science, education and research centre
- Cinema Paradiso outdoor cinema
- On-site Art and Glass Studio, retail boutique and gallery
- Complimentary ice cream, chocolate and cheese and charcuterie rooms