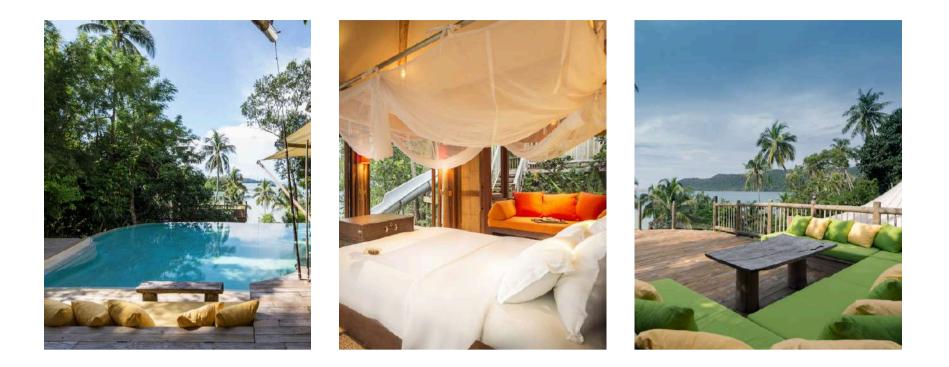

# Venue Recommendation VILLA 14

# Capacity: four adults & three children

A hideaway filled with sustainable design and unabashed indulgences, this Reserve is ideal for families, with a large master bedroom, a second bedroom, separate living room and a dining deck

under the stars. The treehouse features twin beds, its own shower, dressing area and a private deck from where the slide goes down to the pool.

View Villa Factsheet

# Venue Recommendation VILLA 18

# Capacity: fourteen adults

Our castle in the sand comes with all the luxuries, including a dedicated spa area, gym, steam rooms and TV lounge. The master bedroom and three additional bedrooms all feature outdoor bathrooms to soak in the starlight or shower in the sun's rays. The fifth bedroom is a treehouse with a slide into the swimming pool below.