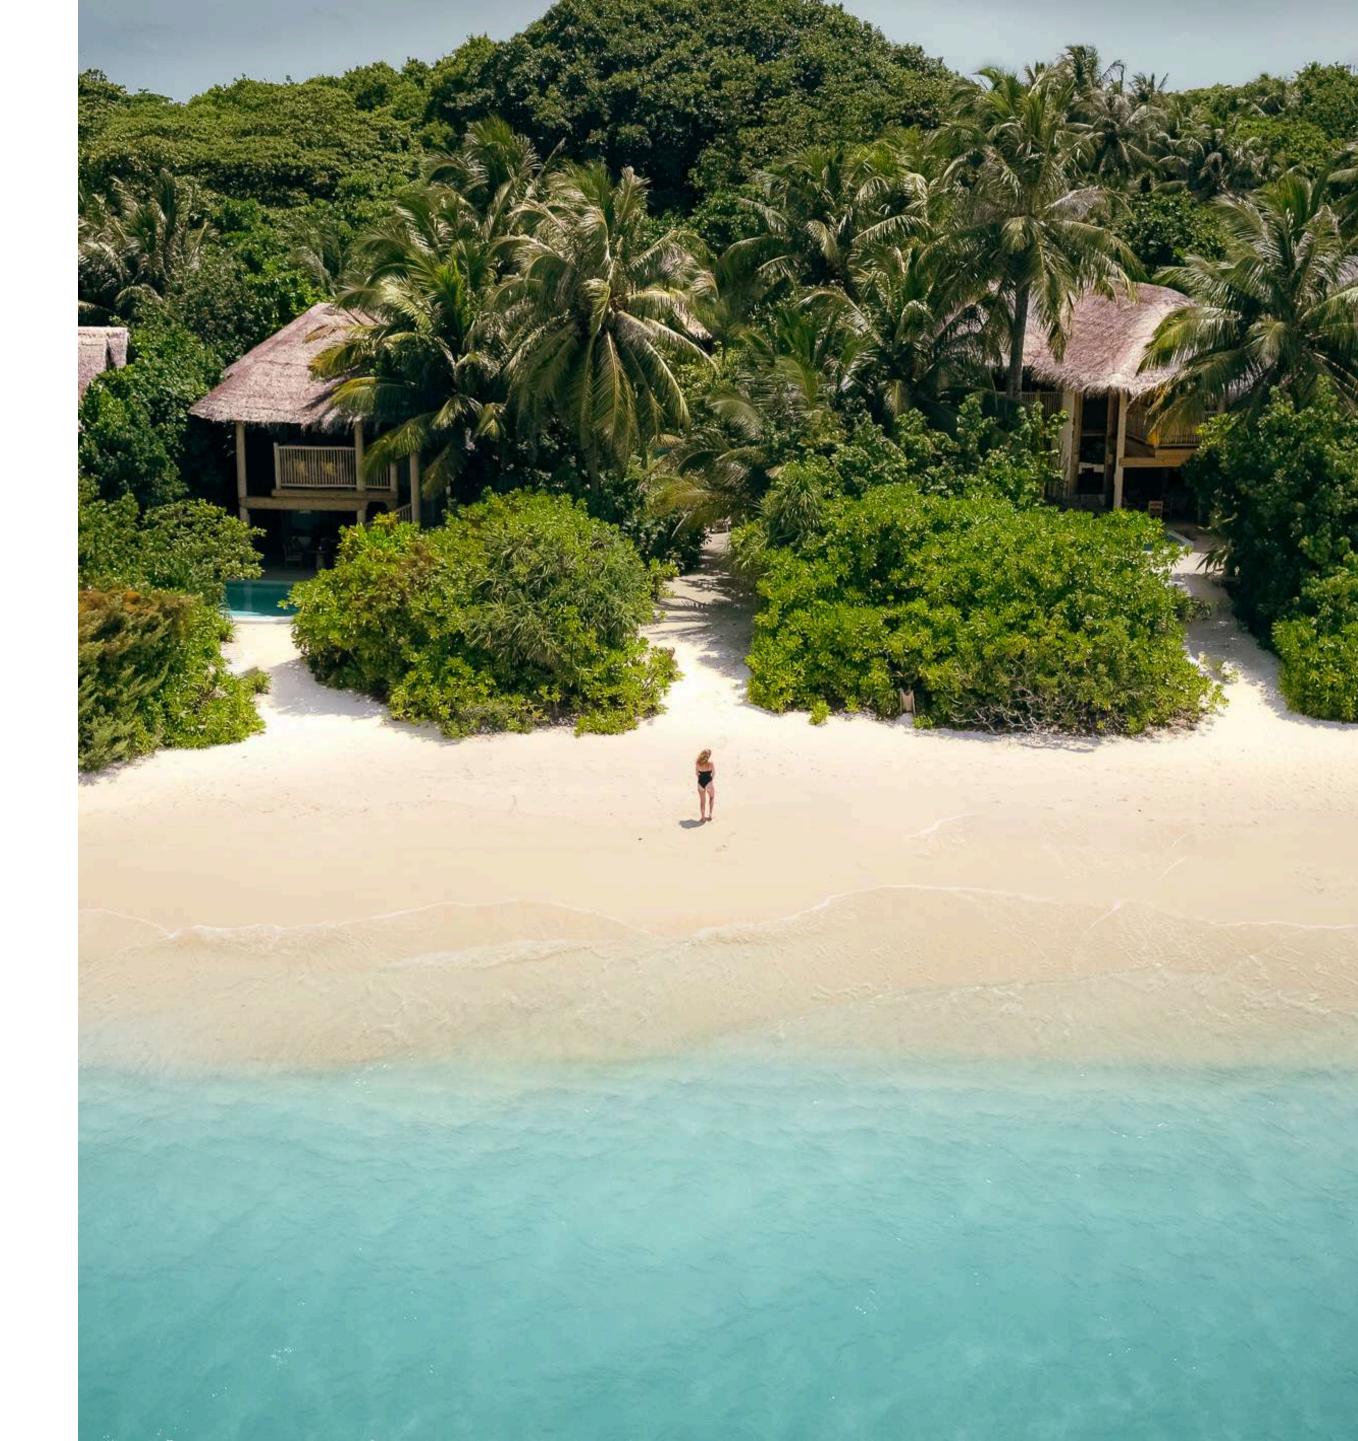

# Soneva Fushi

The original Soneva and the 'No News, No Shoes' blueprint for barefoot hideaways, Soneva Fushi is nestled within the Maldives' Baa Atoll UNESCO Biosphere Reserve. Its vast one- to nine-bedroom luxury villas are hidden amongst lush jungle or gracefully perched above turquoise waters – each a secluded sanctuary where magical experiences meet sophisticated serenity.

# Baa Atoll, Maldives SONEVA FUSHI

推

1 fi

Imbued with mystery and adventure, every experience at Soneva Fushi stimulates the mind and the imagination.

# The original barefoot HIDEAWAY