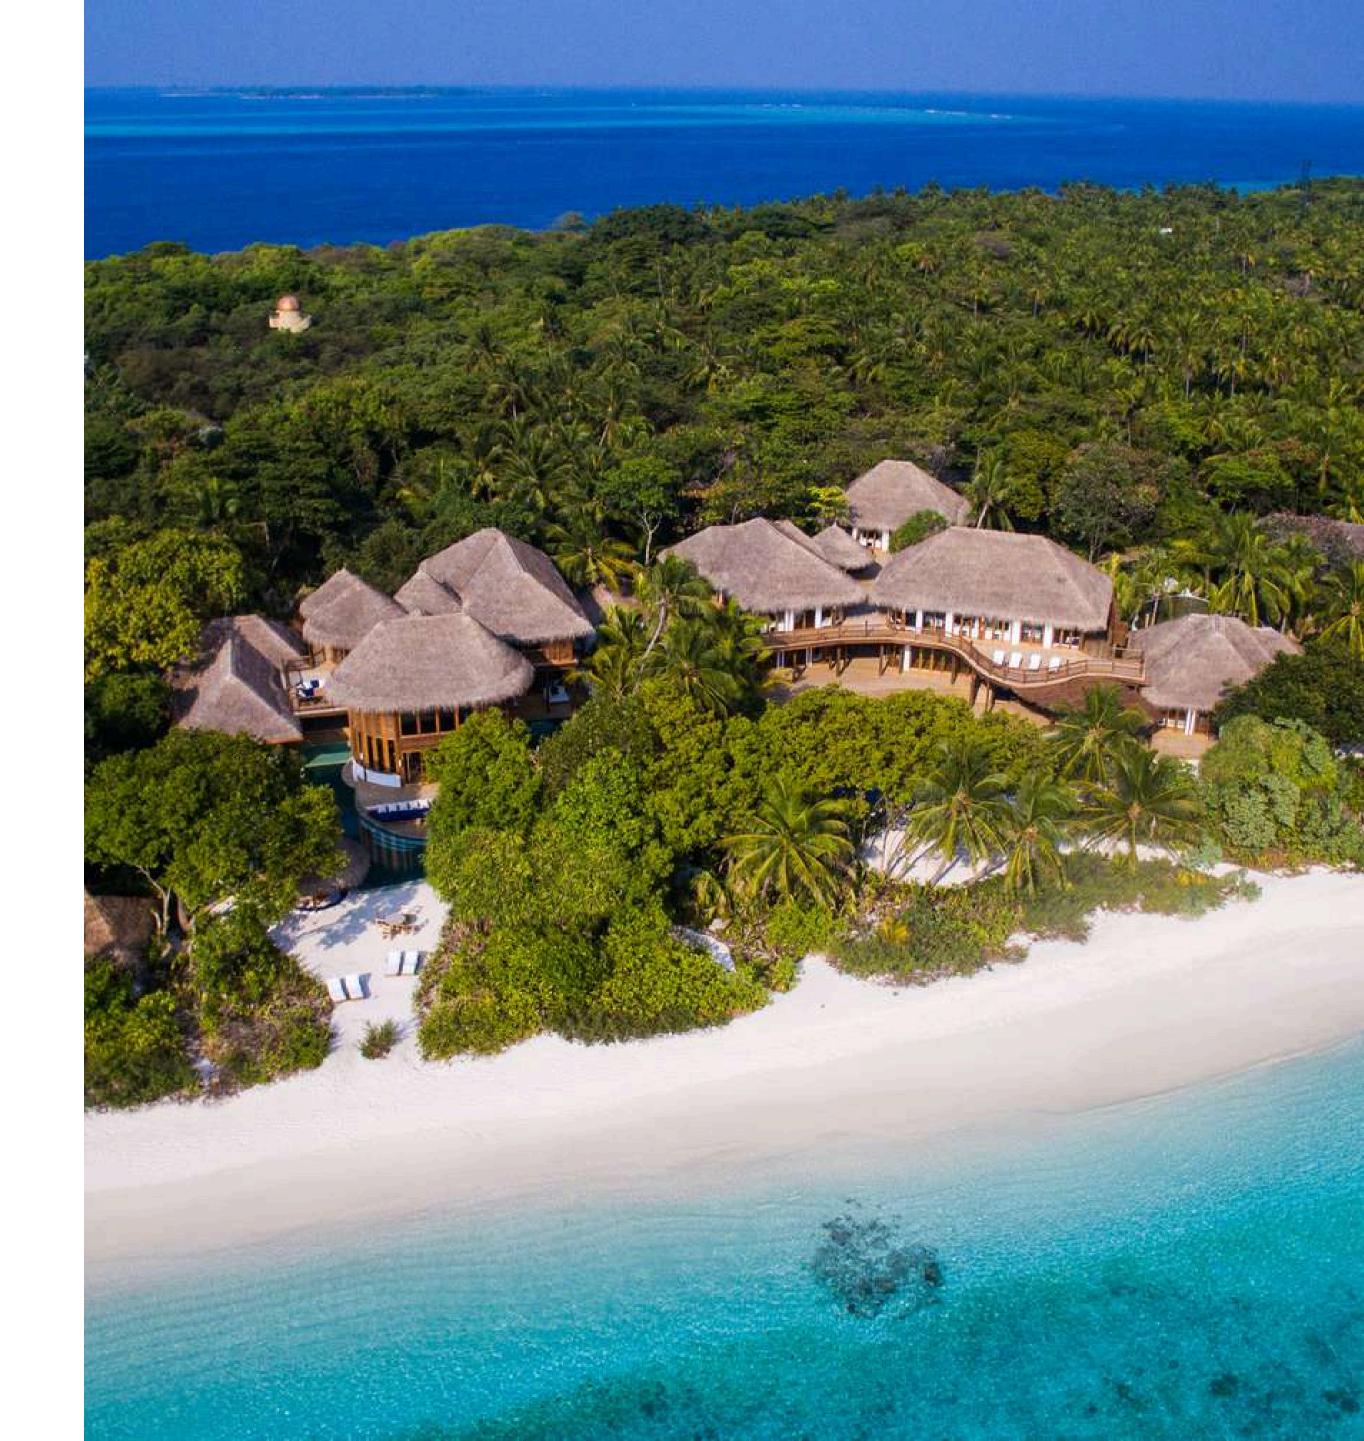

# Soneva Fushi

The original Soneva and the 'No News, No Shoes' blueprint for barefoot hideaways, Soneva Fushi is nestled within the Maldives' Baa Atoll UNESCO Biosphere Reserve. Its vast one- to nine-bedroom luxury villas are hidden amongst lush jungle or gracefully perched above turquoise waters – each a secluded sanctuary where magical experiences meet sophisticated serenity.

# Baa Atoll, Maldives SONEVA FUSHI

推

1 fi

Imbued with mystery and adventure, every experience at Soneva Fushi stimulates the mind and the imagination.

# The original barefoot HIDEAWAY