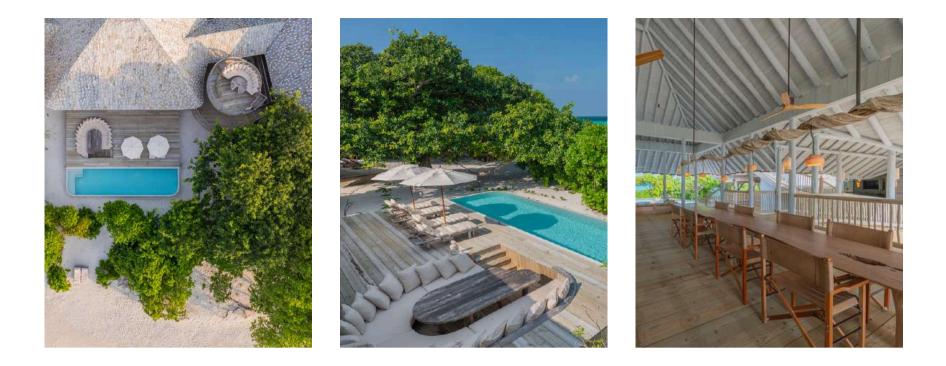

# Baa Atoll, Maldives SONEVA FUSHI

推

1 fi

Imbued with mystery and adventure, every experience at Soneva Fushi stimulates the mind and the imagination.

# The original barefoot HIDEAWAY

# Capacity: up to three hundred guests Inventory: seventy-one villas

- Two-time winner of the World's Best Beach Hotel Award
- One- to nine-bedroom island and overwater villas
- Award-winning restaurants and bars, and varied destination dining locations
- Soneva Soul Spa and Wellness Centre
- Fully equipped gym, sauna and steam room
- Tennis and Padel tennis courts
- Exceptional array of watersports and on-site dive centre
- The Den one of the largest childen's zones in South Asia
- The Observatory with 3D telescope
- AquaTerra science, education and research centre
- Cinema Paradiso outdoor cinema
- On-site Art and Glass Studio, retail boutique and gallery
- Complimentary ice cream, chocolate and cheese and charcuterie rooms