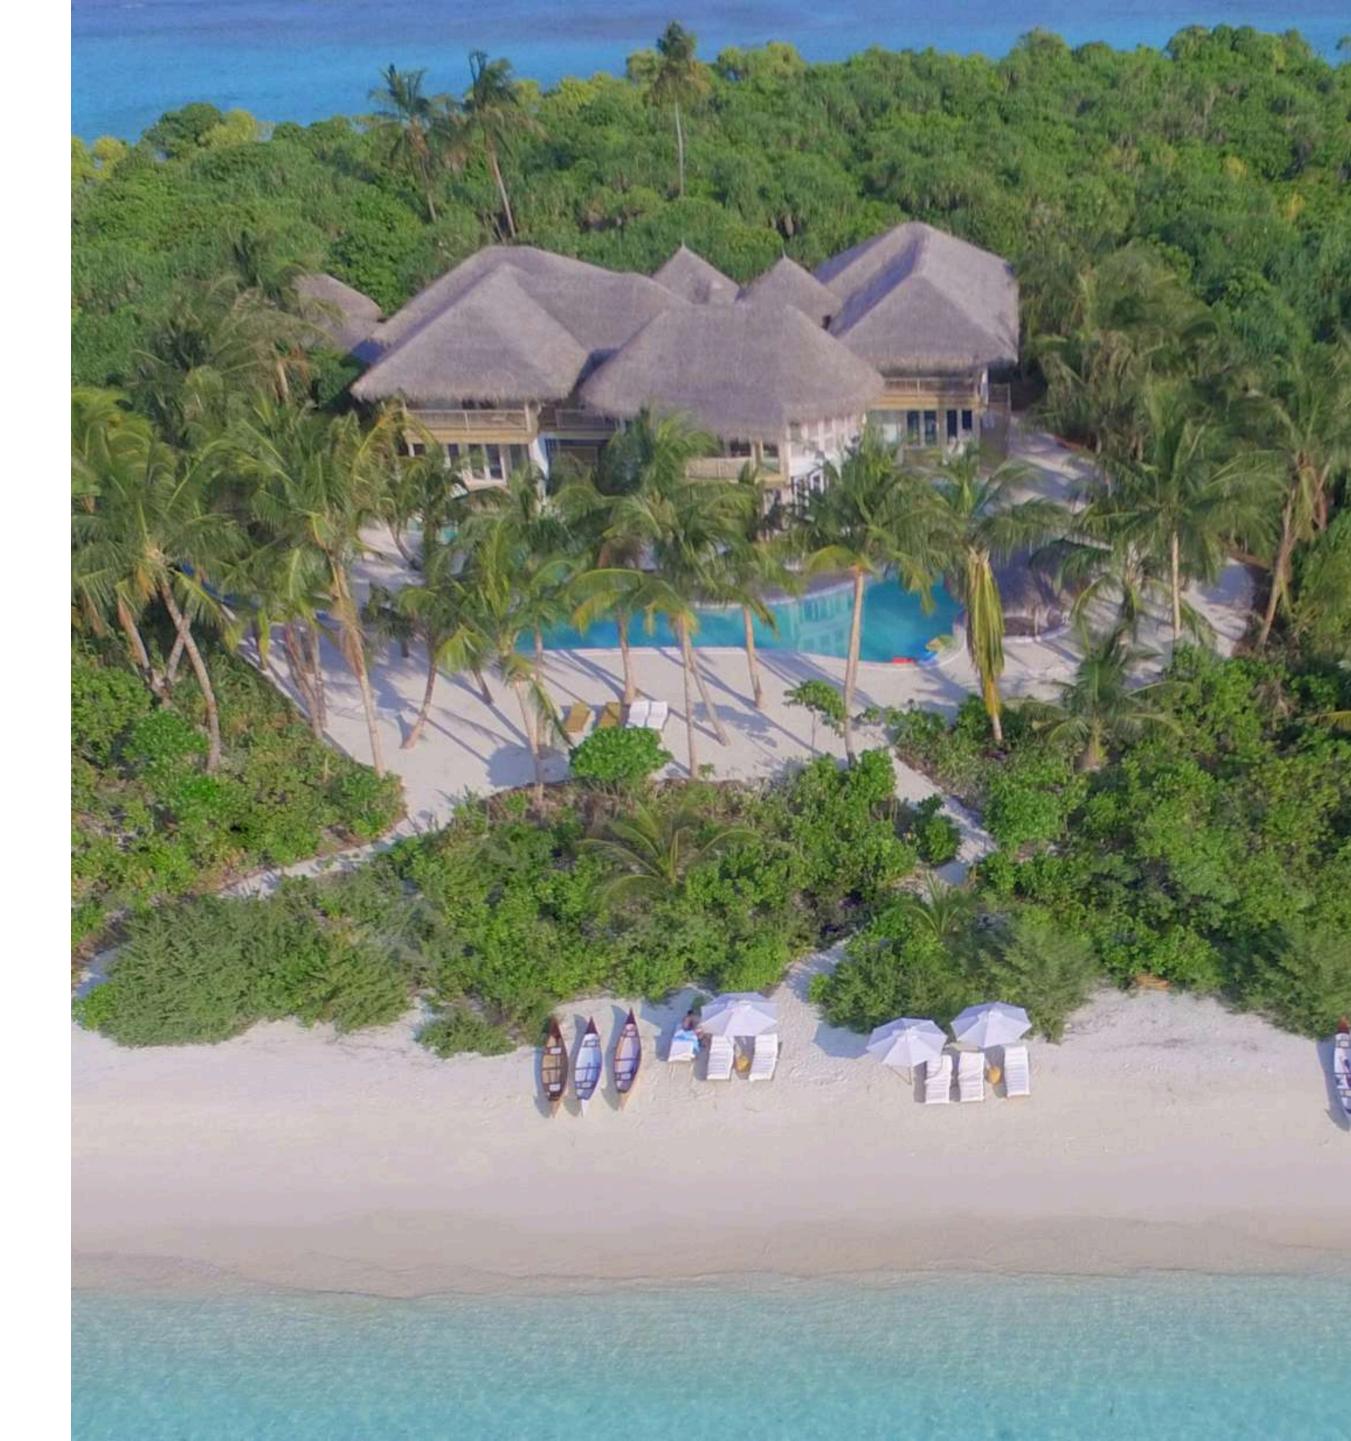

# Soneva Fushi

The original Soneva and the 'No News, No Shoes' blueprint for barefoot hideaways, Soneva Fushi is nestled within the Maldives' Baa Atoll UNESCO Biosphere Reserve. Its vast one- to nine-bedroom luxury villas are hidden amongst lush jungle or gracefully perched above turquoise waters – each a secluded sanctuary where magical experiences meet sophisticated serenity.

# Baa Atoll, Maldives SONEVA FUSHI

推

1 fi

Imbued with mystery and adventure, every experience at Soneva Fushi stimulates the mind and the imagination.

# The original barefoot HIDEAWAY

# Venue Recommendation VILLA 11

Capacity: fourteen adults & nine children

Our largest villa, the nine-bedroom Private Reserve at Soneva Fushi is the perfect event setting. Relax on the vast deck in the heart of the massive swimming pool or indulge in the sauna or steam room, work out at the gym and unwind in the spa suite – all without leaving this forested mansion. Host communal dinners in your sunken dining area or spend the day meditating around the lagoon-like pool.