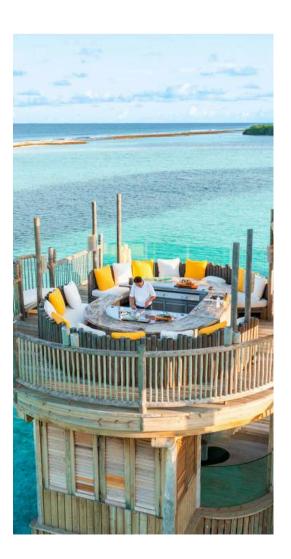

# Koh Kood, Thailand SONEVA KIRI

Unparalleled luxury meets sustainable design, rare experiences and exquisite culinary concepts at Soneva Kiri.

# An untouched island ESCAPE

Capacity: up to ninety guests Inventory: thirty-two villas

- Three MICHELIN Keys resort
- Luxurious one-to five-bedroom villas, all with a private pool
- Award-winning restaurants and bars, and varied destination dining locations
- Soneva Kiri Spa
- Fully equipped gym, sauna, steam room and tennis courts
- On-site dive school
- The Observatory with a high-powered telescope
- Jewellery boutique and gift shop
- Cinema Paradiso outdoor cinema
- Complimentary ice cream, chocolate and cheese and charcuterie rooms