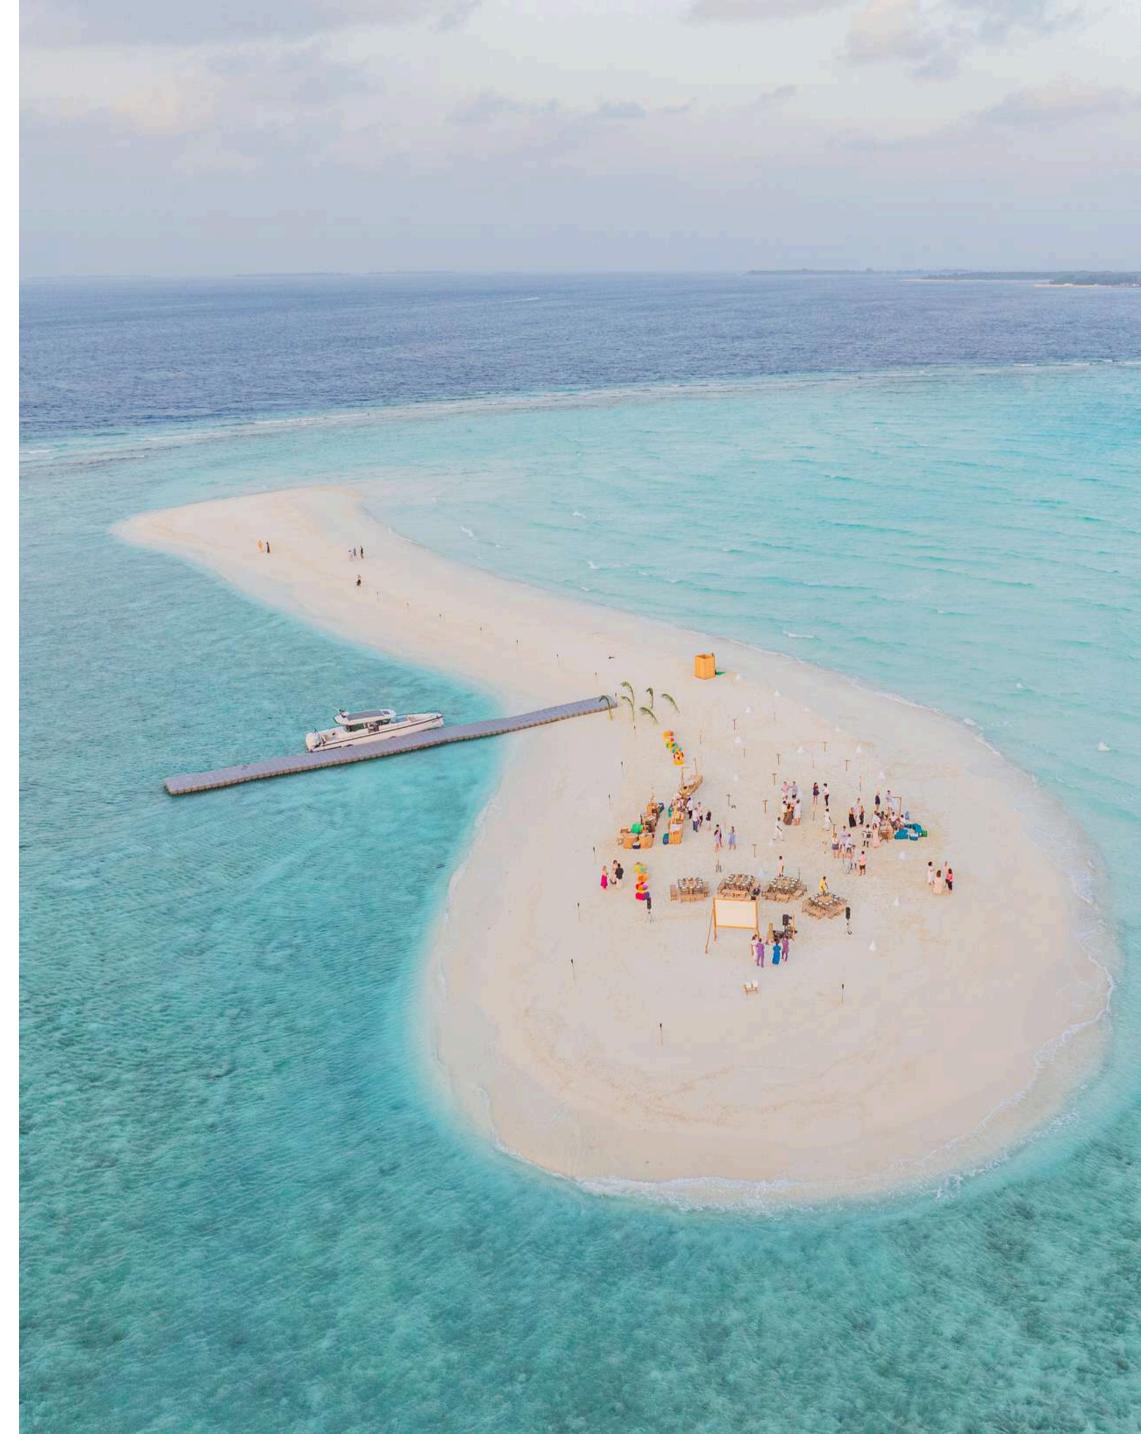

## Sandbank

A dedicated private sandbank for the event, surrounded by nothing but clear seas and blue skies.

Maximum Capacity: 220

**Outdoor Seating** 

# Sandbank

A private sandbank for a bespoke event, surrounded by nothing but the crystal waters and the blue sky.

Maximum Capacity: 10

**Outdoor Seating** 