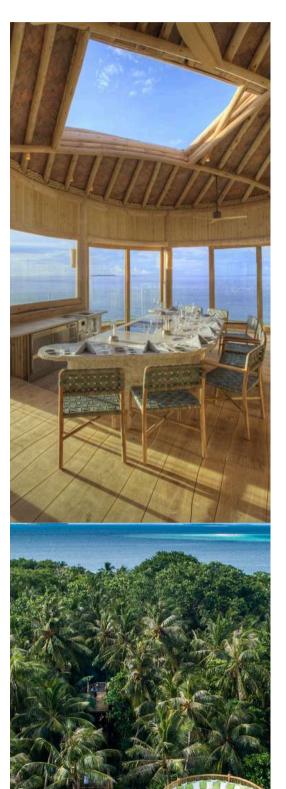

# Flying Sauces

Follow the exhilarating 200-metre zipline route through the leafy jungle to the elevated dining platform with incredible ocean views.

Maximum Capacity: 16

Indoor & Outdoor Seating