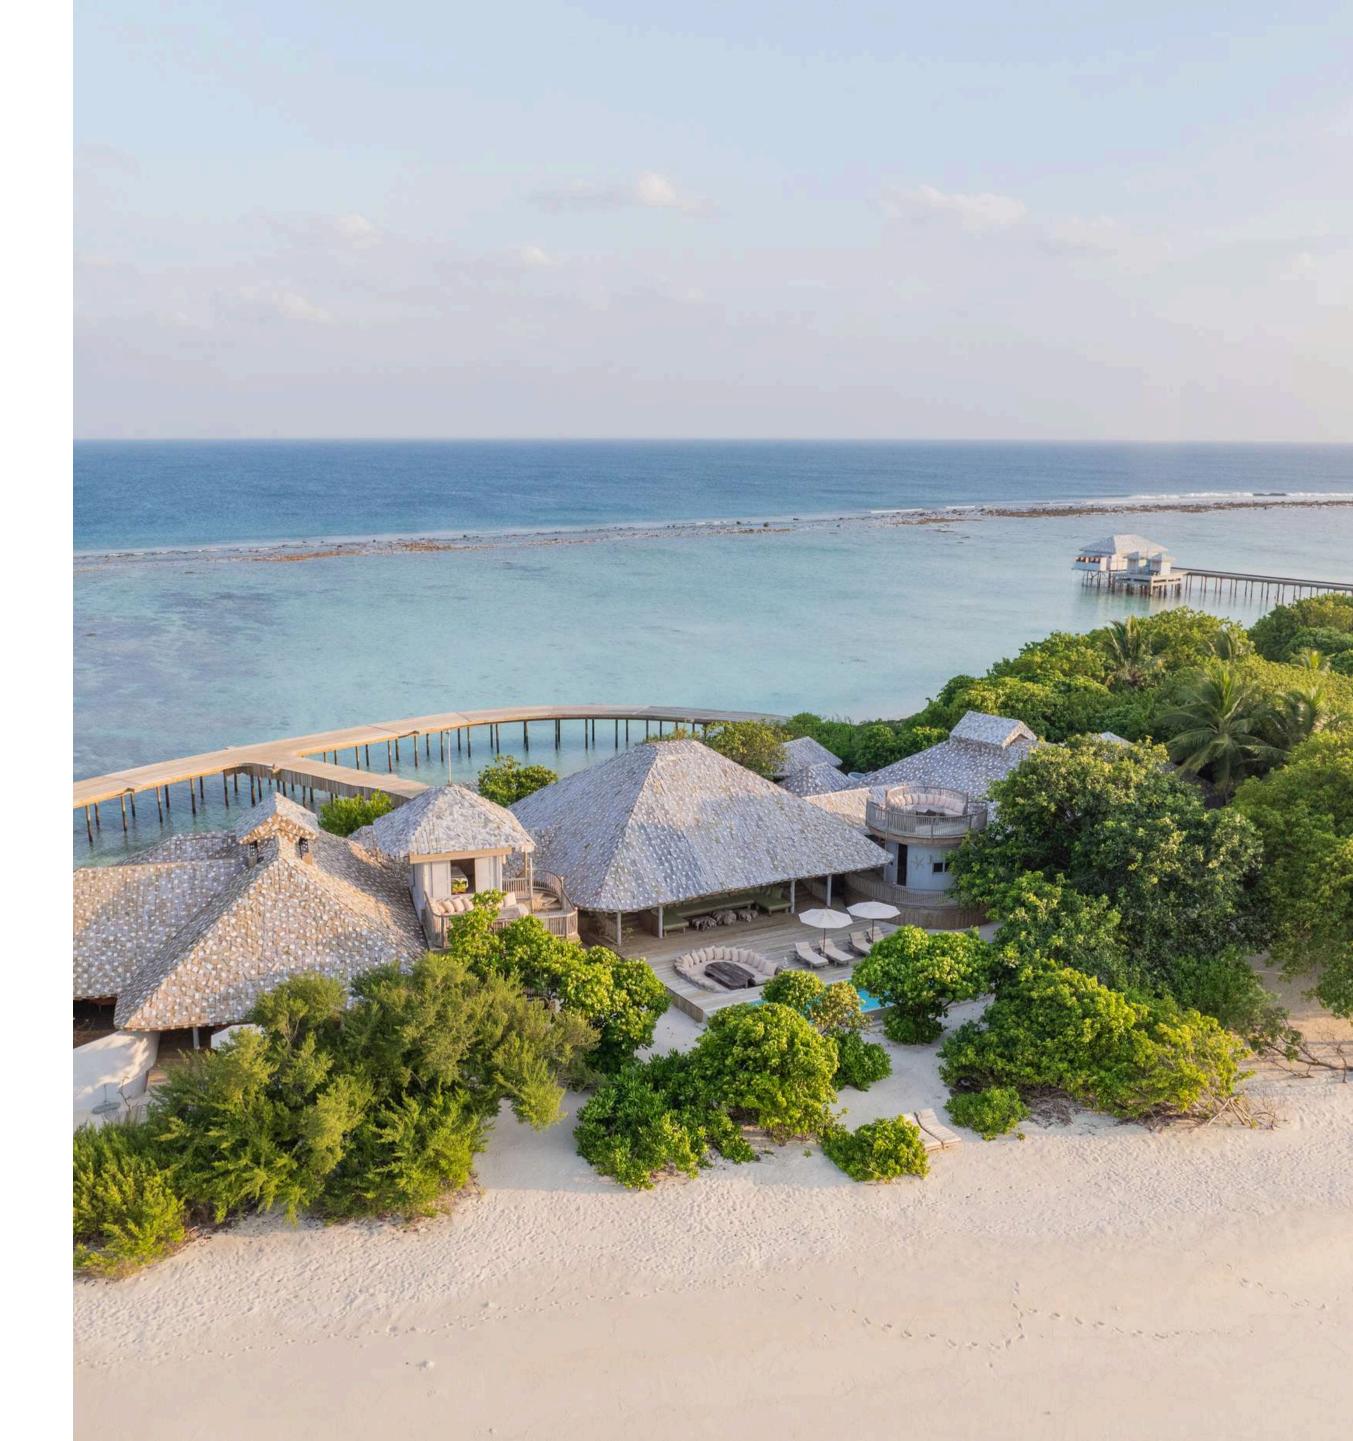

# Makunudhoo Atoll, Maldives SONEVA SECRET

The remote island resort brings a new wave of personalised hospitality in an untouched setting, creating an ideal destination for inspired gatherings.

# One island, one atoll, ONE SECRET

# Capacity: up to sixty guests Inventory: eleven one-bedroom පි two two-bedroom villas

- Luxurious one- to two-bedroom villas, all featuring private pools
- Gyms and spa treatment rooms in every villa
- Three Hosts per villa, including Barefoot Guardian, Barefoot Assistant & Private Chefs
- Premium restaurants and bars, and varied destination dining locations
- The Spa at Soneva Secret
- On-site dive centre and fitness
- The Observatory
- Library, Games Room and Boutique
- The Den children's zone
- Cinema Paradiso outdoor cinema
- Complimentary ice cream, chocolate and cheese and charcuterie rooms