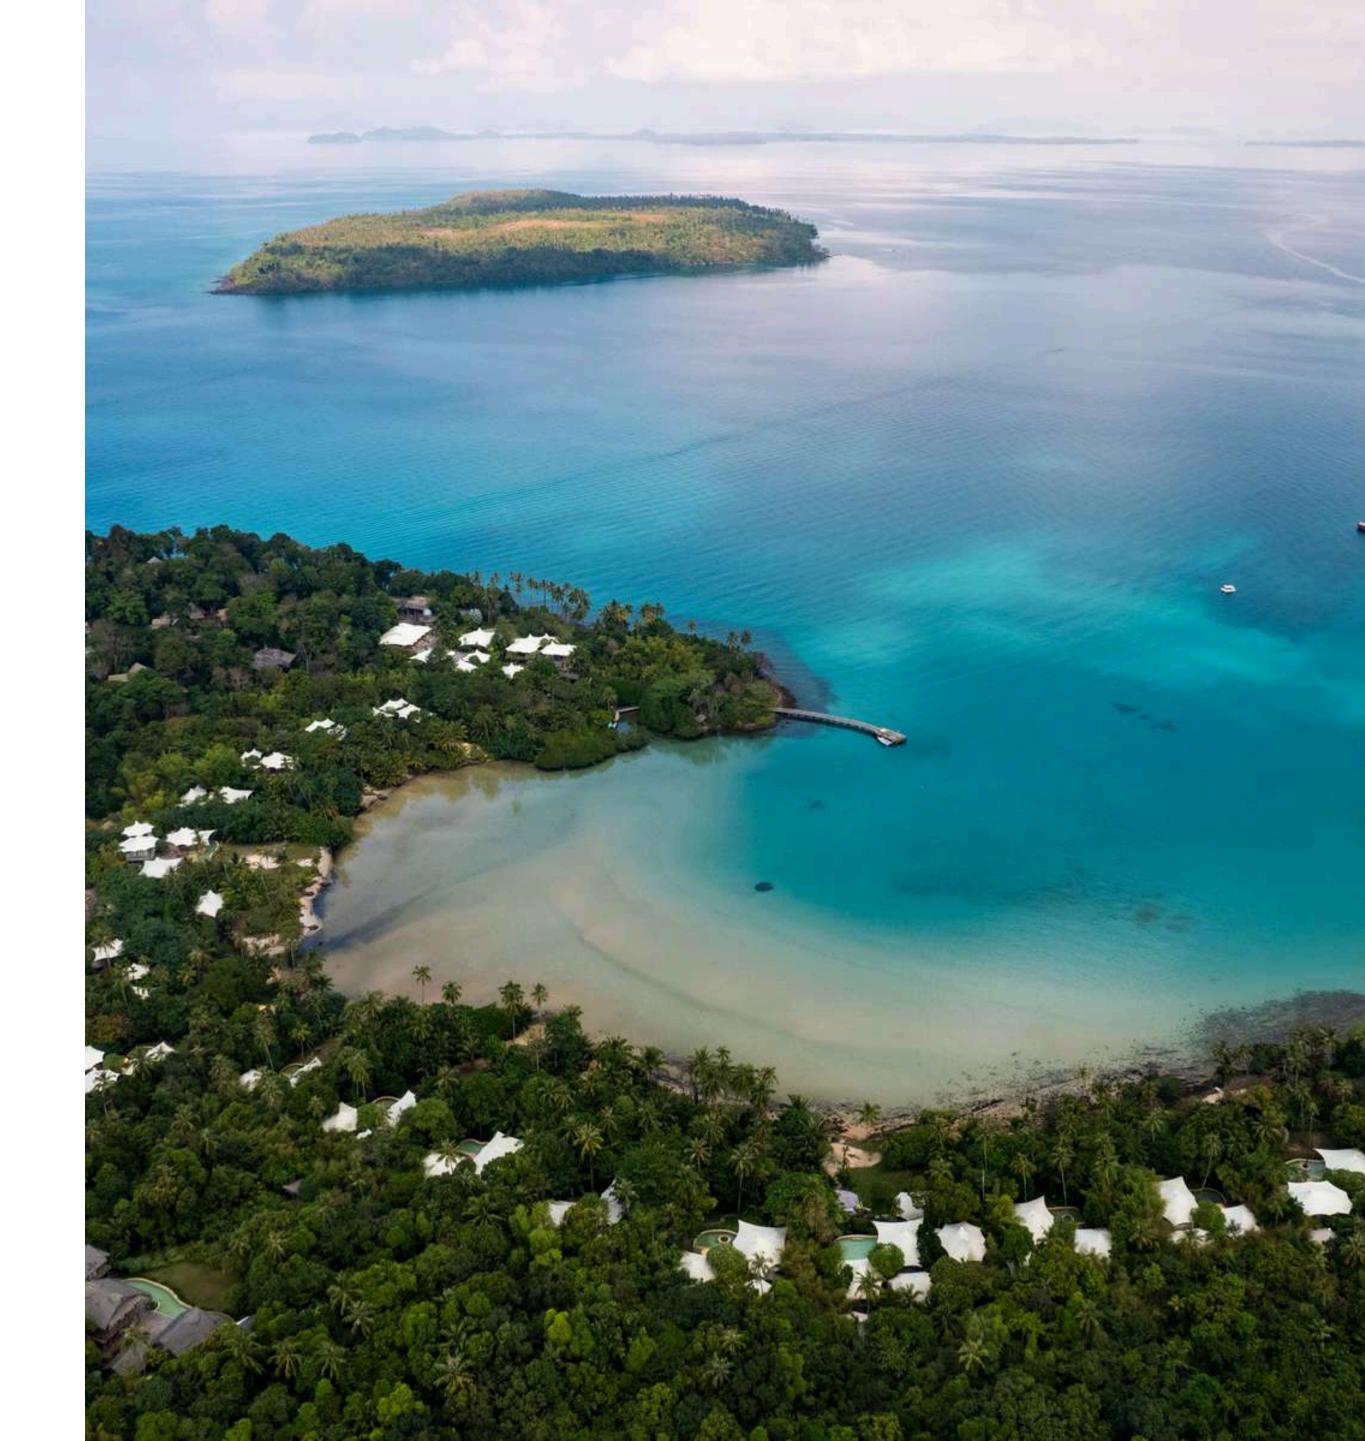

# Koh Kood, Thailand SONEVA KIRI

Unparalleled luxury meets sustainable design, rare experiences and exquisite culinary concepts at Soneva Kiri.

# An untouched island ESCAPE

Capacity: up to ninety guests Inventory: thirty-two villas

- Three MICHELIN Keys resort
- Luxurious one-to five-bedroom villas, all with a private pool
- Award-winning restaurants and bars, and varied destination dining locations
- Soneva Kiri Spa
- Fully equipped gym, sauna, steam room and tennis courts
- On-site dive school
- The Observatory with a high-powered telescope
- Jewellery boutique and gift shop
- Cinema Paradiso outdoor cinema
- Complimentary ice cream, chocolate and cheese and charcuterie rooms