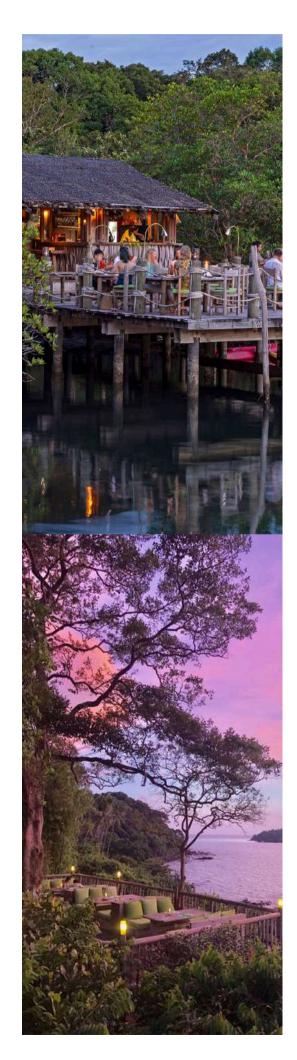

# Koh Kood, Thailand SONEVA KIRI

Unparalleled luxury meets sustainable design, rare experiences and exquisite culinary concepts at Soneva Kiri.

# An untouched island ESCAPE

Capacity: up to ninety guests Inventory: thirty-two villas

- Three MICHELIN Keys resort
- Luxurious one-to five-bedroom villas, all with a private pool
- Award-winning restaurants and bars, and varied destination dining locations
- Soneva Kiri Spa
- Fully equipped gym, sauna, steam room and tennis courts
- On-site dive school
- The Observatory with a high-powered telescope
- Jewellery boutique and gift shop
- Cinema Paradiso outdoor cinema
- Complimentary ice cream, chocolate and cheese and charcuterie rooms

### **Ever Soneva So Spirited**

A clifftop destination that offers lunch, pre-dinner drinks and dinner accompanied by spectacular rainforest and ocean views.

Maximum Capacity: 50

**Outdoor Seating** 