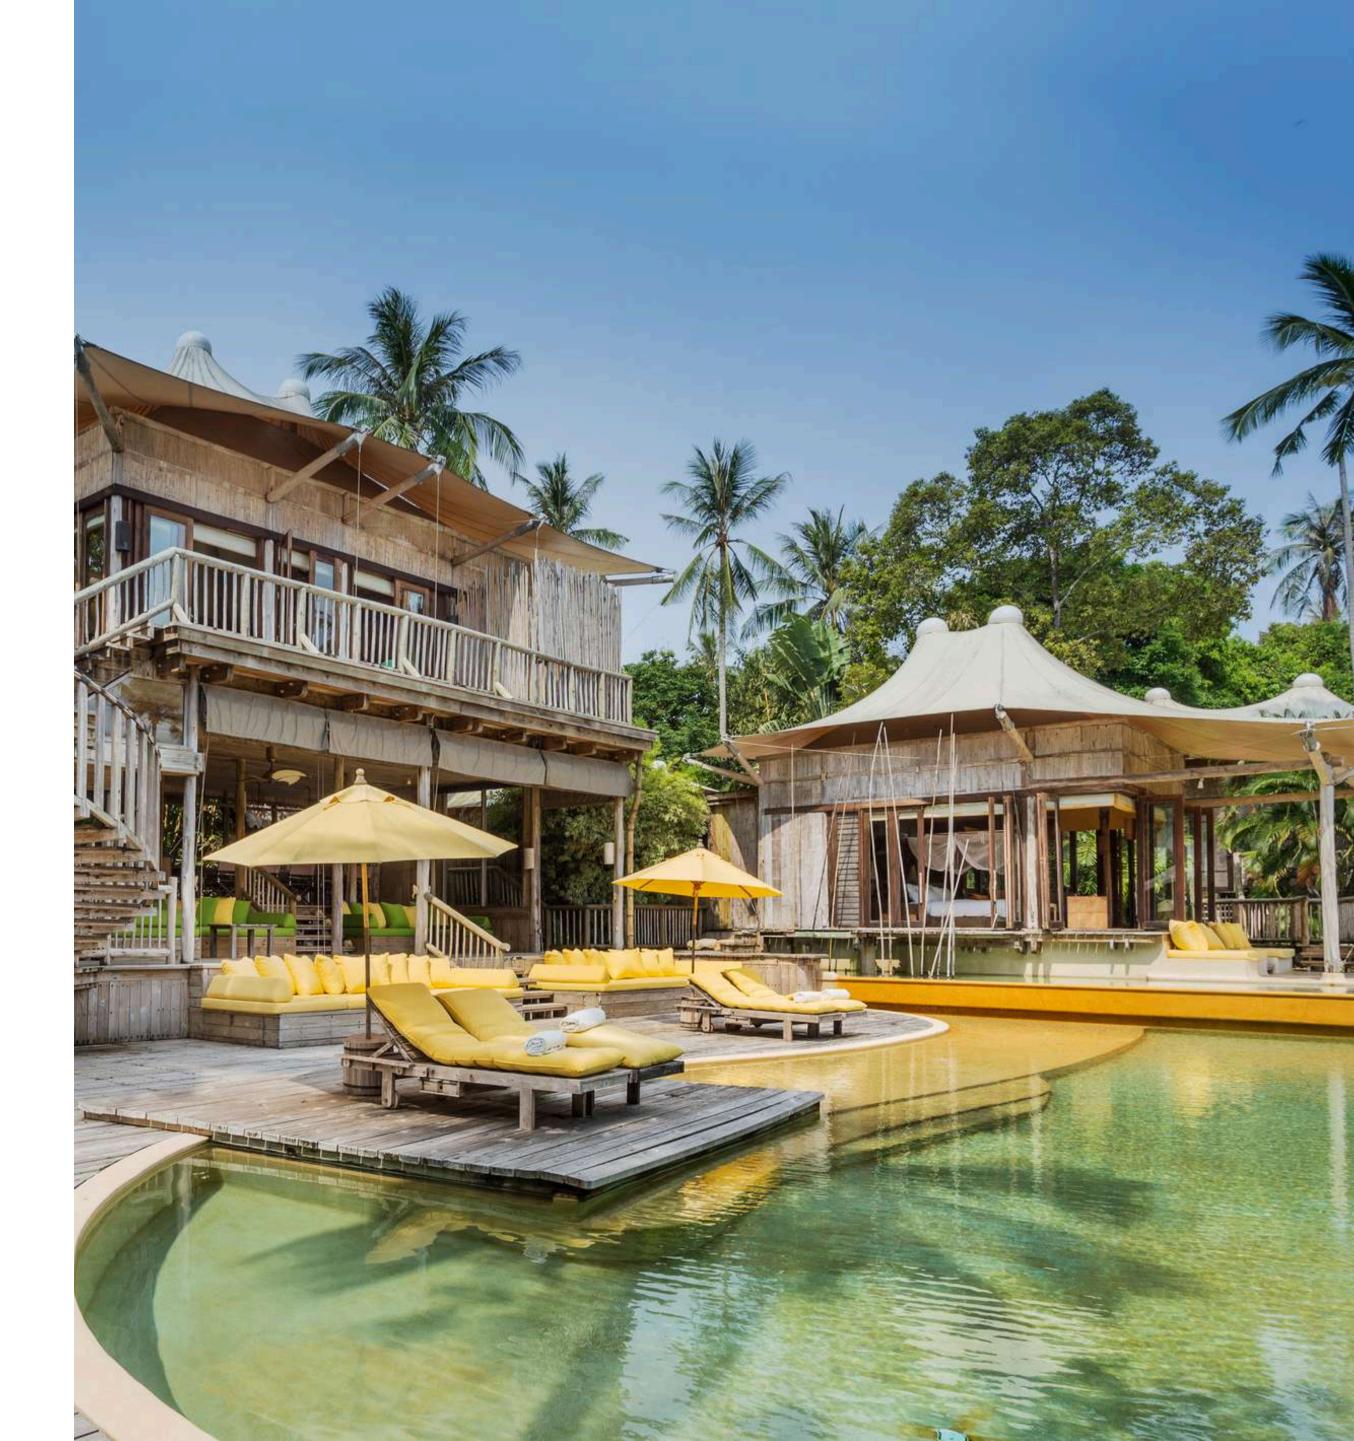

# Soneva Fushi

The original Soneva and the 'No News, No Shoes' blueprint for barefoot hideaways, Soneva Fushi is nestled within the Maldives' Baa Atoll UNESCO Biosphere Reserve. Its vast one- to nine-bedroom luxury villas are hidden amongst lush jungle or gracefully perched above turquoise waters – each a secluded sanctuary where magical experiences meet sophisticated serenity.

# Soneva Jani

An iconic overwater sanctuary, Soneva Jani is set within a sparkling 5.6-kilometre private lagoon in the Maldives' Noonu Atoll. With sprawling one- to fivebedroom overwater and island villas offering unrivalled space and seclusion, it is one of the world's most exclusive and lowest-density luxury resorts.

# The LOCATIONS

Set on remote islands tucked away in the Maldives and Thailand, Soneva resorts are breathtaking in their natural beauty and unique in their exquisite design. Choose from the Maldivian charms of Soneva Fushi, the overwater paradise of Soneva Jani, the serene seclusion of Soneva Secret or the pristine Thai shores of Soneva Kiri, and uncover a more inspiring way of conducting business.