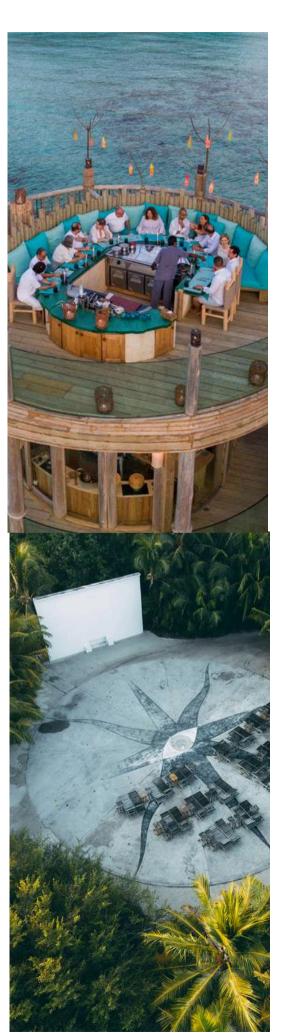

## **Overseas by Mathias Dahlgren**

Suspended over the lagoon near The Gathering, this over-water venue's outdoor seating area is intimate yet open to the skies.

Maximum Capacity: 64

Indoor Seating

# **The Director's Cut**

The Maldives' first over-water movie screen is ideal for showing personal videos and tributes against Indian Ocean vistas.

Maximum Capacity: 74

Outdoor Seating

# **Cinema Paradiso**

As the first outdoor cinema in the Maldives with a screen measuring 13.8 metres wide, this location is ideal for evening entertainment.

Maximum Capacity: 60

**Outdoor Seating** 

### **Cinema Paradiso**

A quiet overwater cinema; the first of its kind in Thailand, surrounded by tropical forestry for engaging evening entertainment.

Maximum Capacity: 60

Outdoor Seating