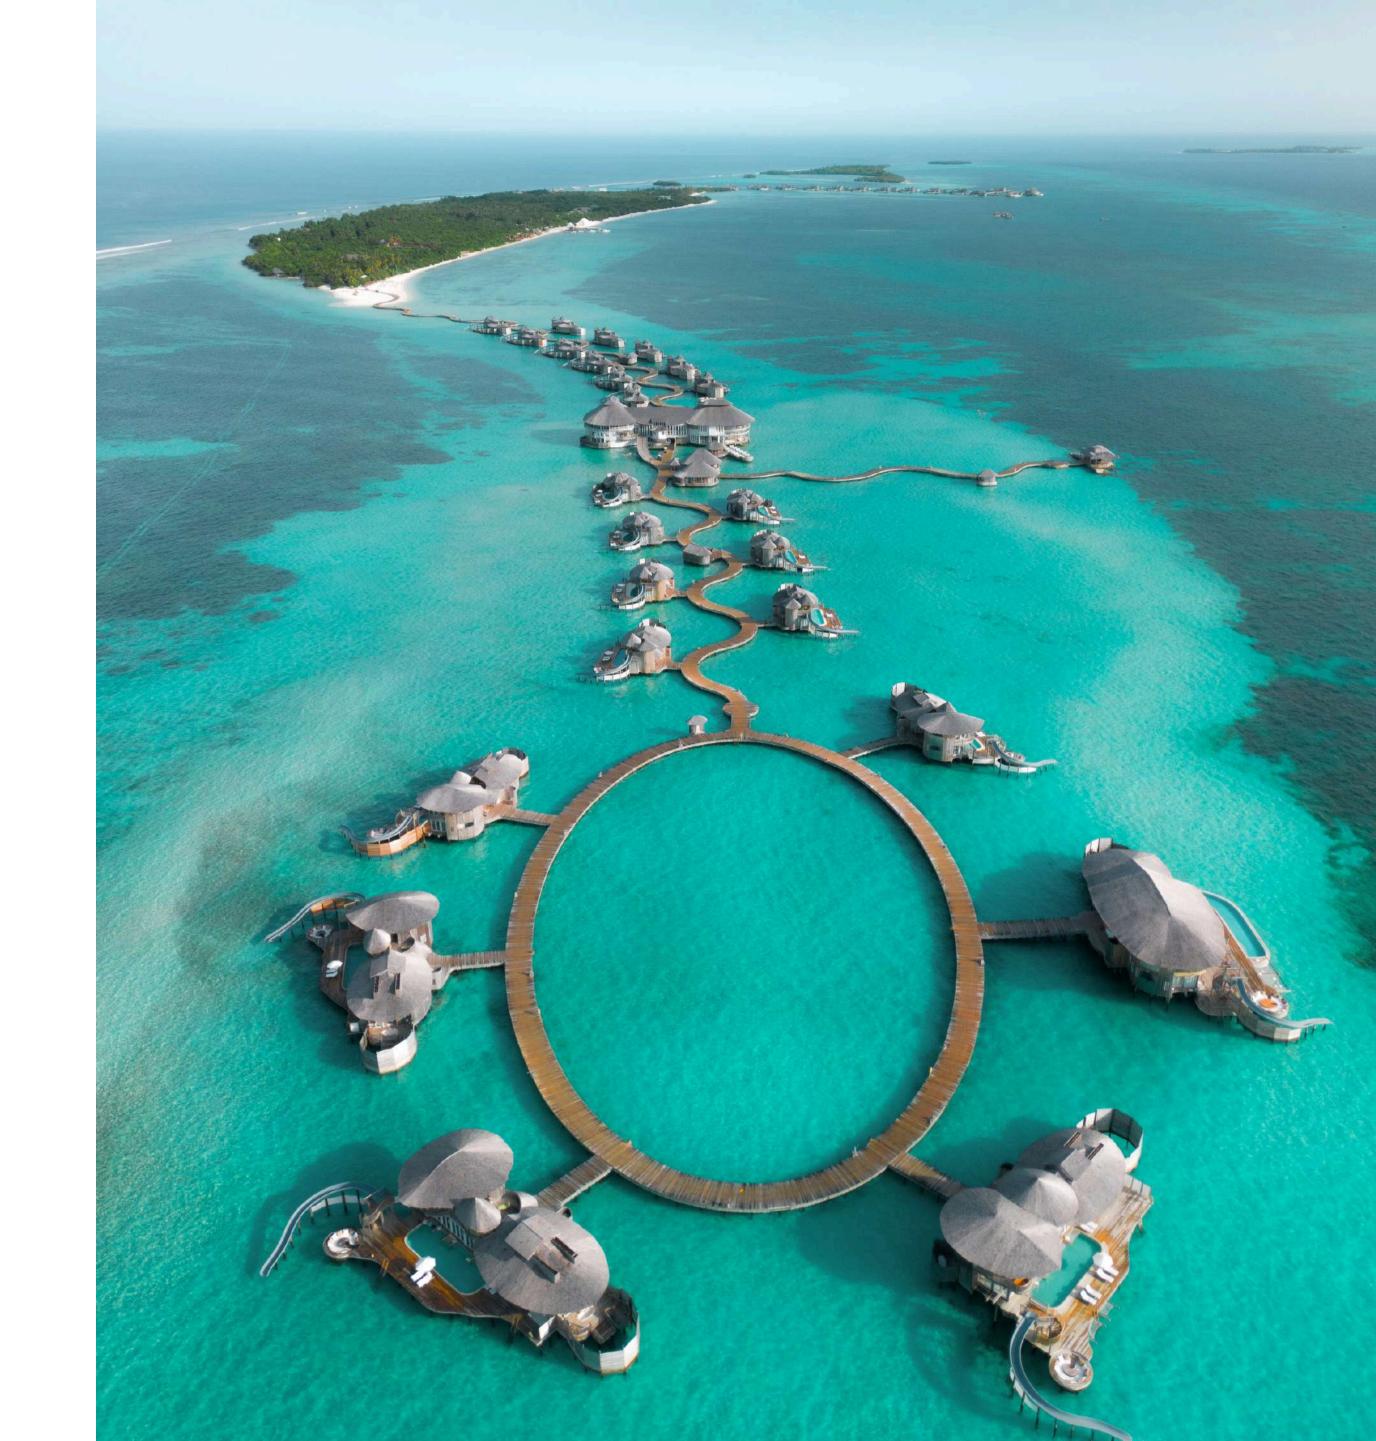

# Baa Atoll, Maldives SONEVA FUSHI

推

1 fi

Imbued with mystery and adventure, every experience at Soneva Fushi stimulates the mind and the imagination.

# The original barefoot HIDEAWAY

# Capacity: up to three hundred guests Inventory: seventy-one villas

- Two-time winner of the World's Best Beach Hotel Award
- One- to nine-bedroom island and overwater villas
- Award-winning restaurants and bars, and varied destination dining locations
- Soneva Soul Spa and Wellness Centre
- Fully equipped gym, sauna and steam room
- Tennis and Padel tennis courts
- Exceptional array of watersports and on-site dive centre
- The Den one of the largest childen's zones in South Asia
- The Observatory with 3D telescope
- AquaTerra science, education and research centre
- Cinema Paradiso outdoor cinema
- On-site Art and Glass Studio, retail boutique and gallery
- Complimentary ice cream, chocolate and cheese and charcuterie rooms