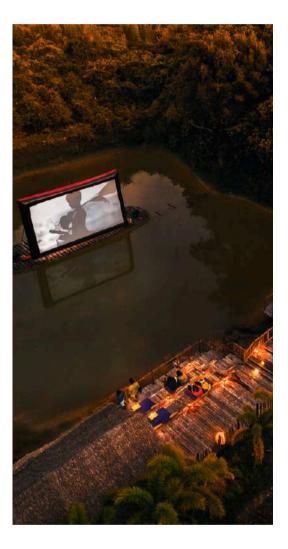

# **Cinema Paradiso**

As the first outdoor cinema in the Maldives with a screen measuring 13.8 metres wide, this location is ideal for evening entertainment.

Maximum Capacity: 60

**Outdoor Seating** 