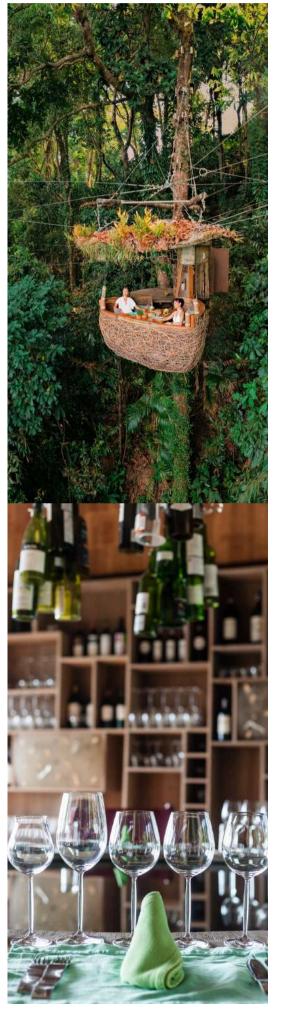

# **Treepod Dining**

A unique dining experience within a bamboo pod that is gently hoisted high up into the tropical foliage of Koh Kood's ancient rainforest.

Maximum Capacity: 4

Outdoor Seating

## The Bar and Cellar

Located within Out of the Blue, this purpose-built wine cellar is ideal for private tastings, followed by intimate dinners held at Once Upon a Table.

Maximum Capacity: 10

Indoor Seating

# The Wine Cellar

Ideal for intimate gatherings, this cellar features more than 350 wine labels with more than 50% being organic or biodynamic wines.

Maximum Capacity: 12

Indoor Seating