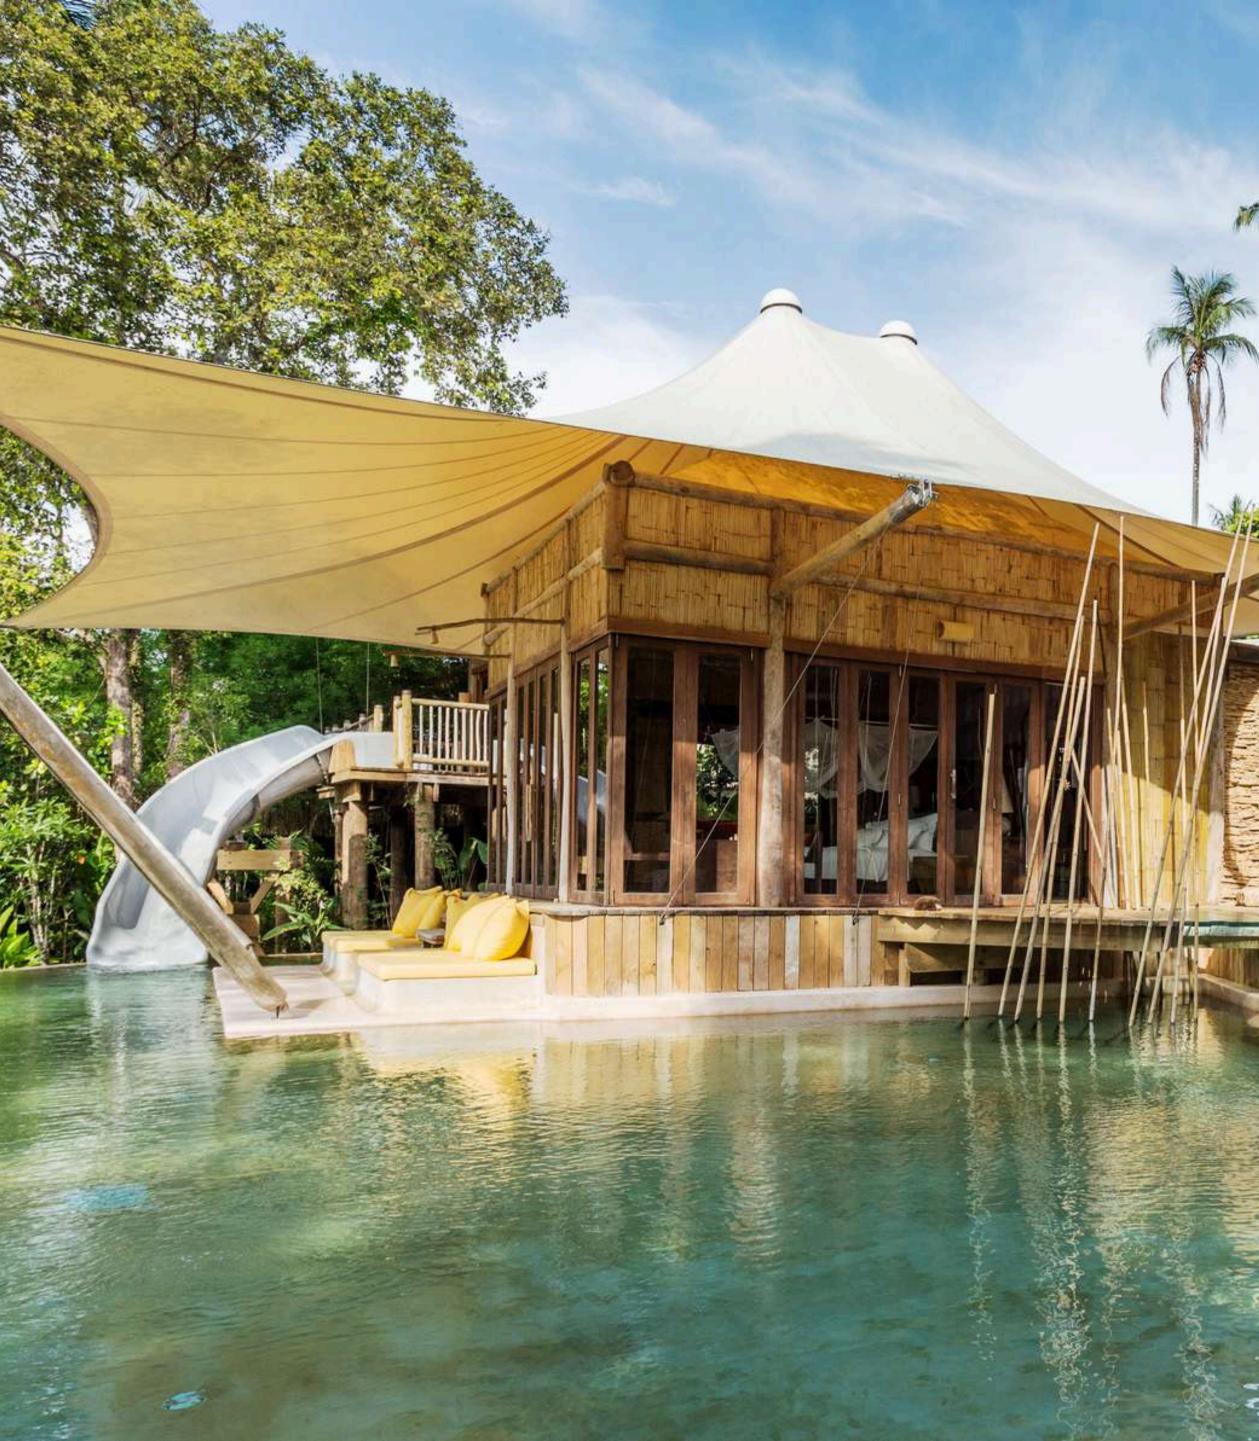

# Venue Recommendation VILLA 14

# Capacity: four adults & three children

A hideaway filled with sustainable design and unabashed indulgences, this Reserve is ideal for families, with a large master bedroom, a second bedroom, separate living room and a dining deck

under the stars. The treehouse features twin beds, its own shower, dressing area and a private deck from where the slide goes down to the pool.

View Villa Factsheet