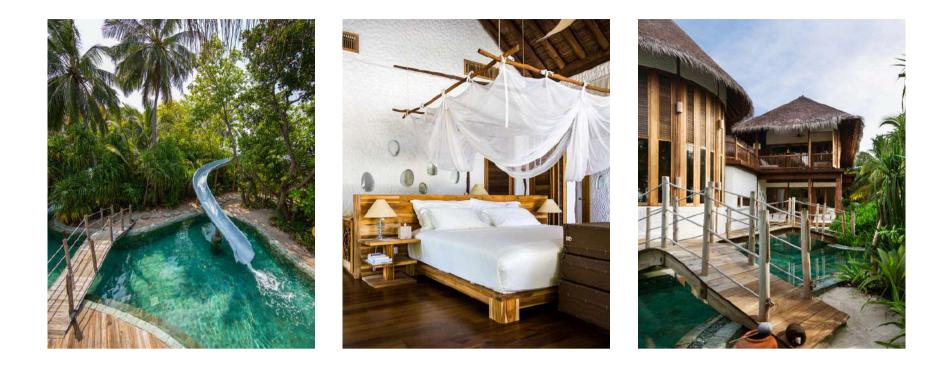

# Capacity: six adults & three children

An expansive two-storey, this three bedroom beachfront villa at Soneva Fushi features a dining area and kitchen, private study and fitness room. The vast swimming pool wraps around the entire front of the villa, and has its very own curved waterslide. This villa can also be connected to Villa 42 to create a nine-bedroom villa.

<u>View Villa Factsheet</u>