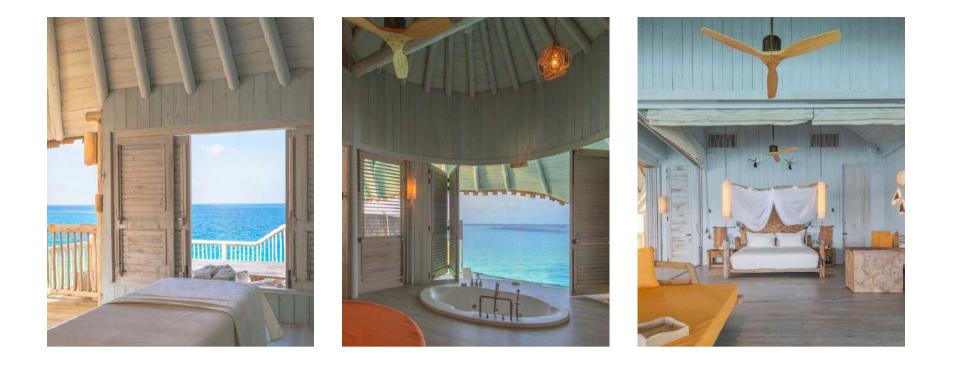

# Capacity: six adults & three children

An expansive two-storey, this three bedroom beachfront villa at Soneva Fushi features a dining area and kitchen, private study and fitness room. The vast swimming pool wraps around the entire front of the villa, and has its very own curved waterslide. This villa can also be connected to Villa 42 to create a nine-bedroom villa.

<u>View Villa Factsheet</u>