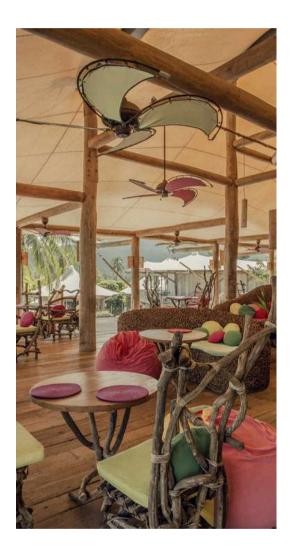

d high on the hill, this restaurant is a traditional styled cooking cottage complete with Thai style seating and relaxed day beds.

Maximum Capacity: 120

Indoor & Outdoor Seating

### **Ever Soneva So Spirited**

A clifftop destination that offers lunch, pre-dinner drinks and dinner accompanied by spectacular rainforest and ocean views.

Maximum Capacity: 50

**Outdoor Seating** 



### **The View**

Speaking true to its name, this location is a modern restaurant atop the cliff on the sunset side of the island with incredible views.

Maximum Capacity: 80

Indoor & Outdoor Seating

# **Chef's Table**

An intimate live cooking display serving freshly cooked food and area for bespoke cooking classes.

Maximum Capacity: 10

Indoor Seating







# Soneva Kiri: Dining Destinations for Events



## The Living Room

An expansive space at the heart of the resort that features a view of the bay, an ice cream parlour and chocolate room.

Maximum Capacity: 80

Indoor & Outdoor Seating



### **Cinema Paradiso**

A quiet overwater cinema; the first of its kind in Thailand, surrounded by tropical forestry for engaging evening entertainment.

Maximum Capacity: 60

Outdoor Seating



#### **Coconut Grove**

A culinary journey that celebrates the diversity of world cuisines and authentic, inspired flavours through ever-changing menus.

Maximum Capacity: 75

Indoor & Outdoor Seating



### **Colours of the** Garden

This restaurant offers colourful and vibrant plant-based cuisine, set in the middle of Soneva Kiri's fragrant organic gardens.

Maximum Capacity: 6

Indoor & Outdoor Seating