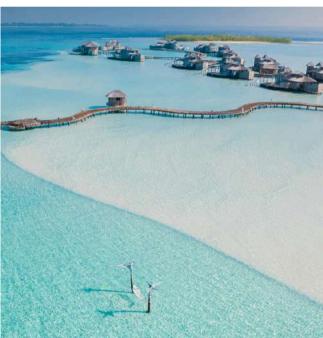

# Soneva Jani

An iconic overwater sanctuary, Soneva Jani is set within a sparkling 5.6-kilometre private lagoon in the Maldives' Noonu Atoll. With sprawling one- to fivebedroom overwater and island villas offering unrivalled space and seclusion, it is one of the world's most exclusive and lowest-density luxury resorts.

# Noonu Atoll, Maldives SONEVA JANI

Cocooned in the warm embrace of nature, Soneva Jani embodies a sense of calm and sets the stage for inspired gatherings.

BALLAS DEDINING

# The ultimate over-water SANCTUARY

Capacity: up to one hundred & seventy-five guests Inventory: sixty-one villas

- One- to five-bedroom overwater and island residences
- Award-winning restaurants and bars and varied destination dining locations
- Soneva Soul Spa and Wellness Centre
- Fully equipped gym, sauna and steam room
- Tennis and Padel tennis courts
- Exceptional array of watersports and on-site dive centre
- The Den one of the largest children's zones in South Asia
- The Observatory with a high-powered telescope
- Jewellery boutique
- 5.6-kilometre private lagoon
- Cinema Paradiso outdoor cinema
- Complimentary ice cream, chocolate and cheese and charcuterie rooms