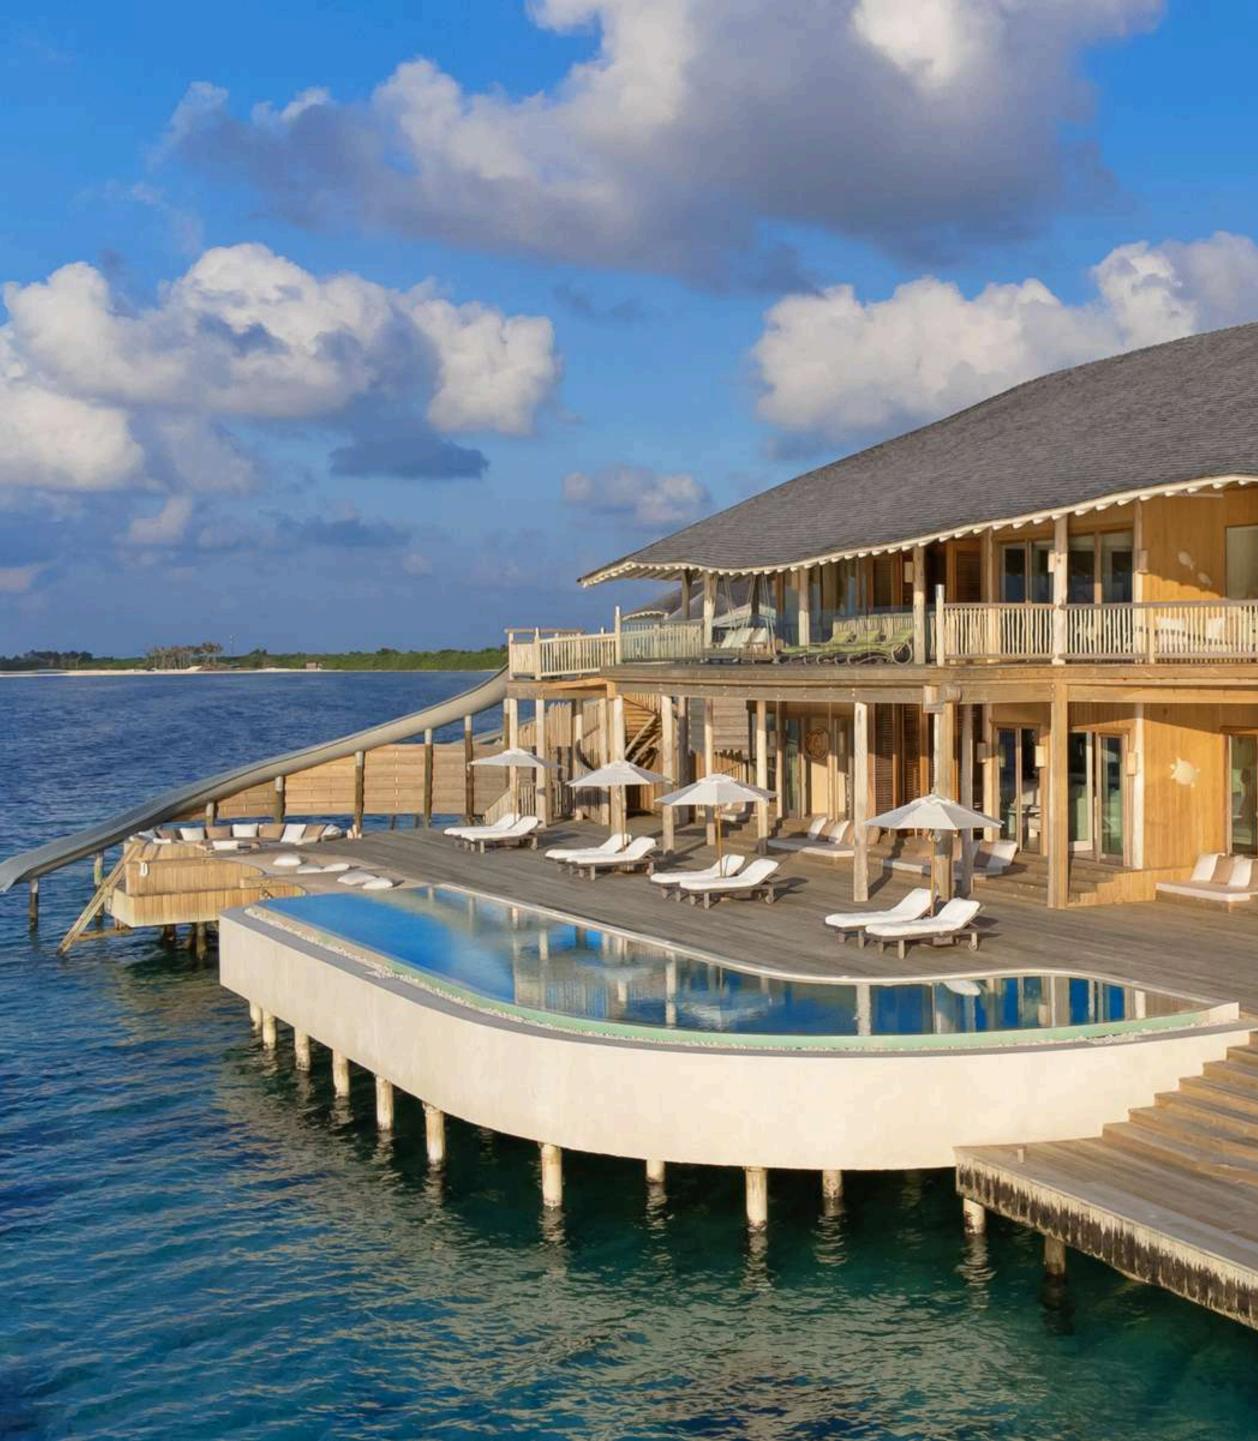

# Venue Recommendation VILLA 11

Capacity: fourteen adults & nine children

Our largest villa, the nine-bedroom Private Reserve at Soneva Fushi is the perfect event setting. Relax on the vast deck in the heart of the massive swimming pool or indulge in the sauna or steam room, work out at the gym and unwind in the spa suite – all without leaving this forested mansion. Host communal dinners in your sunken dining area or spend the day meditating around the lagoon-like pool.

# Capacity: six adults & three children

An expansive two-storey, this three bedroom beachfront villa at Soneva Fushi features a dining area and kitchen, private study and fitness room. The vast swimming pool wraps around the entire front of the villa, and has its very own curved waterslide. This villa can also be connected to Villa 42 to create a nine-bedroom villa.