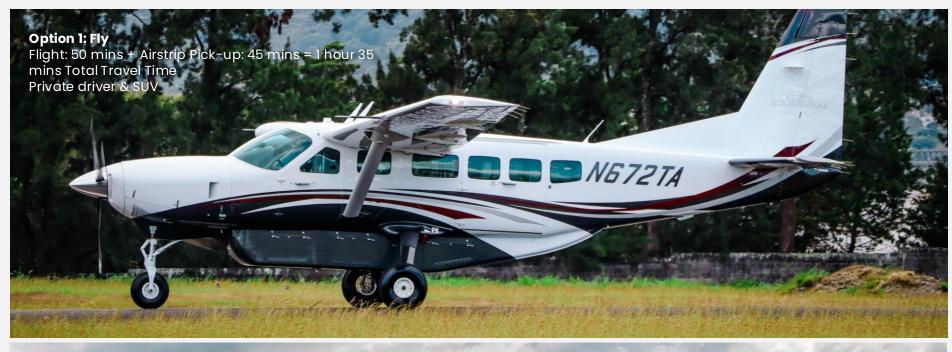

## Getting to Lapa Rios Lodge

#### **Our Flight Service**

We have Air Charter Service for our clients with a new Aircraft made in the USA.

- Ergonomic leather seats
- Executive luxury service priority
- Air-Conditioning

- Direct service to/from our Lodges
- Technology and security are our priority
- Cessna Caravan with executive configuration

#### Cessna Caravan

- 2 pilots
- 6 Passengers
- Capacity for 50 pounds of luggage per person
- Garmin 1000 system
- Turboprop turbine