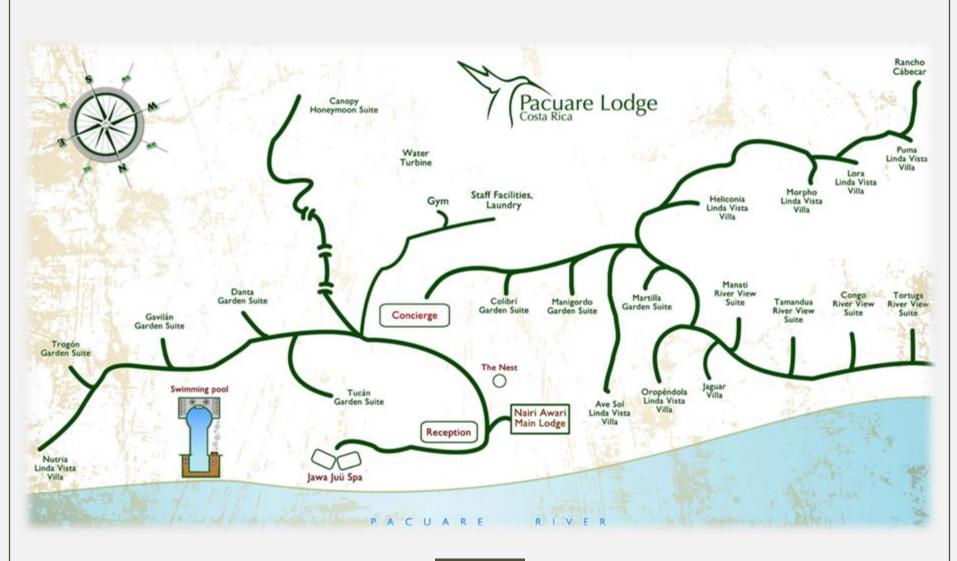

#### Pacuare Lodge

#### Pacuare Lodge

- Pacuare Lodge
- **Podegas Siquirres**
- Ruta rafting

### Getting to Pacuare Lodge

## **Pacuare Lodge**

- 20 Rooms
- 5 Categories
- 340 h protected area

Garden Suite
3 pax

River View Suite

Linda Vista Villa 4 pax Canopy Suite
4 pax

Villa Jaguar 5 pax