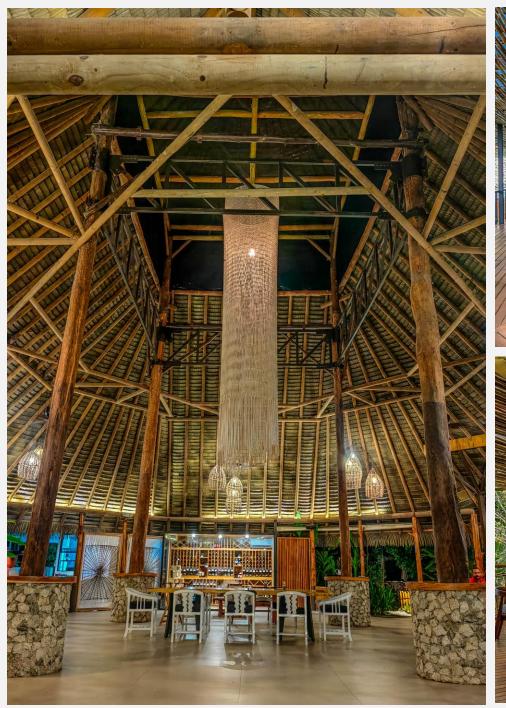

## Getting to Lapa Rios Lodge

## Lapa Ríos

- 17 Rooms
- 5 Categories
- 410 h protected area

Deluxe Bungalow
4 pax

Matapalo Suite

Premier Villa
5 pax

Brisa Suite 5 pax

Lapa Villa 5 pax