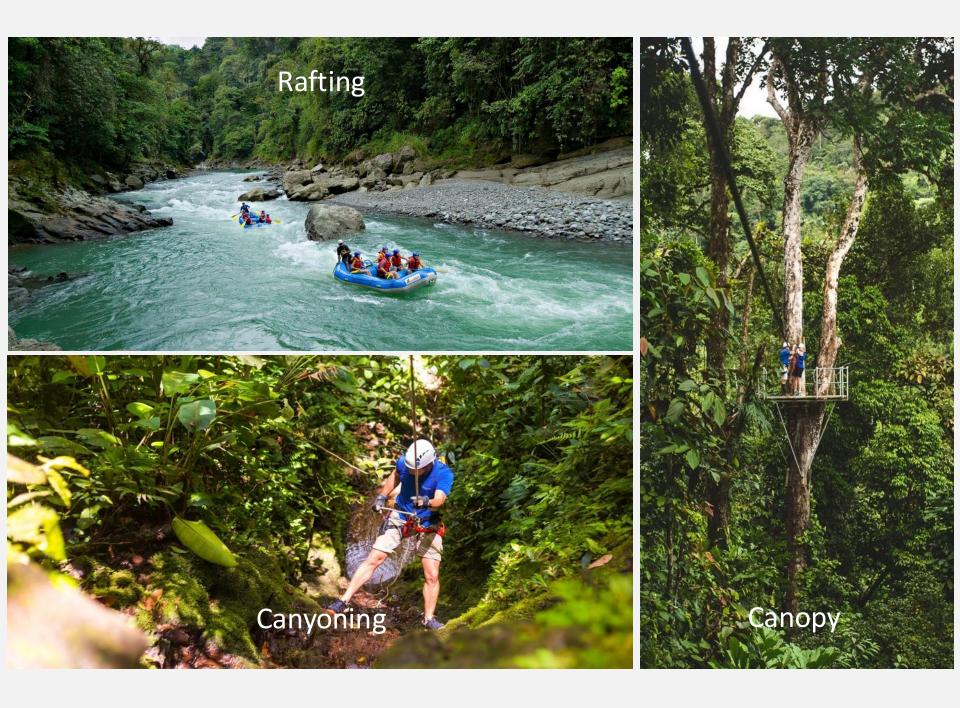

#### Pacuare Lodge

- Pacuare Lodge
- **Podegas Siquirres**
- Ruta rafting

### Getting to Pacuare Lodge