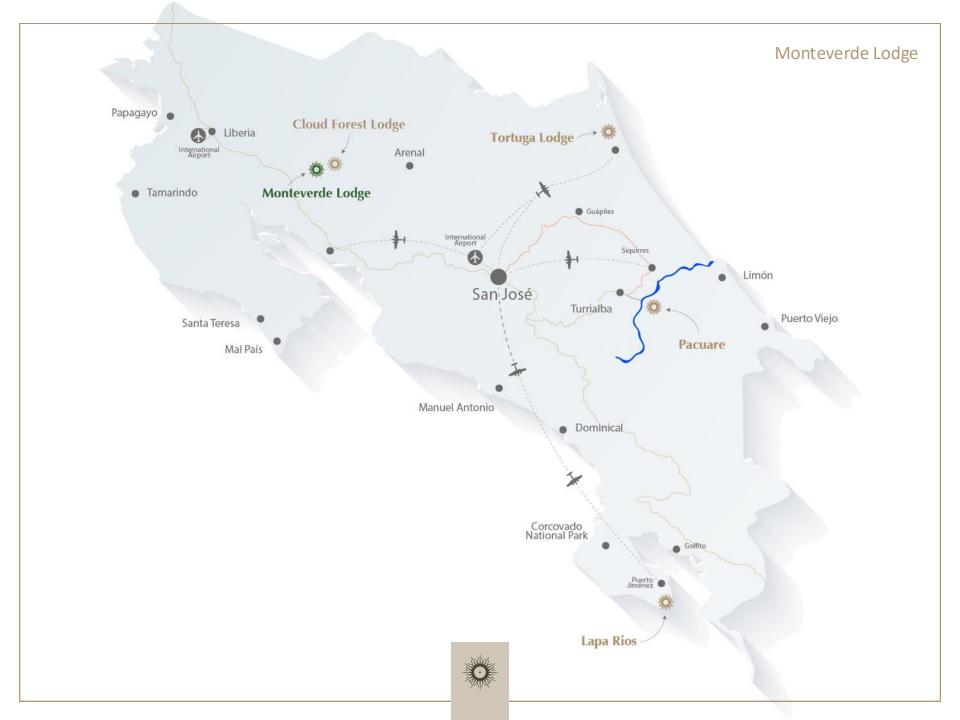

## Böëna Wilderness Lodges

Literal meaning - Well Being

123 rooms / 2000 + acres of conservation

Pacuare Lodge 1986

Lapa Ríos 2019 Tortuga Lodge 2021 Monteverde Lodge 2021 Cloud Forest Lodge 2022

20 Rooms 17 Rooms 29 Rooms 32 Rooms 25 Rooms

### Ruta San José – Linda Vista