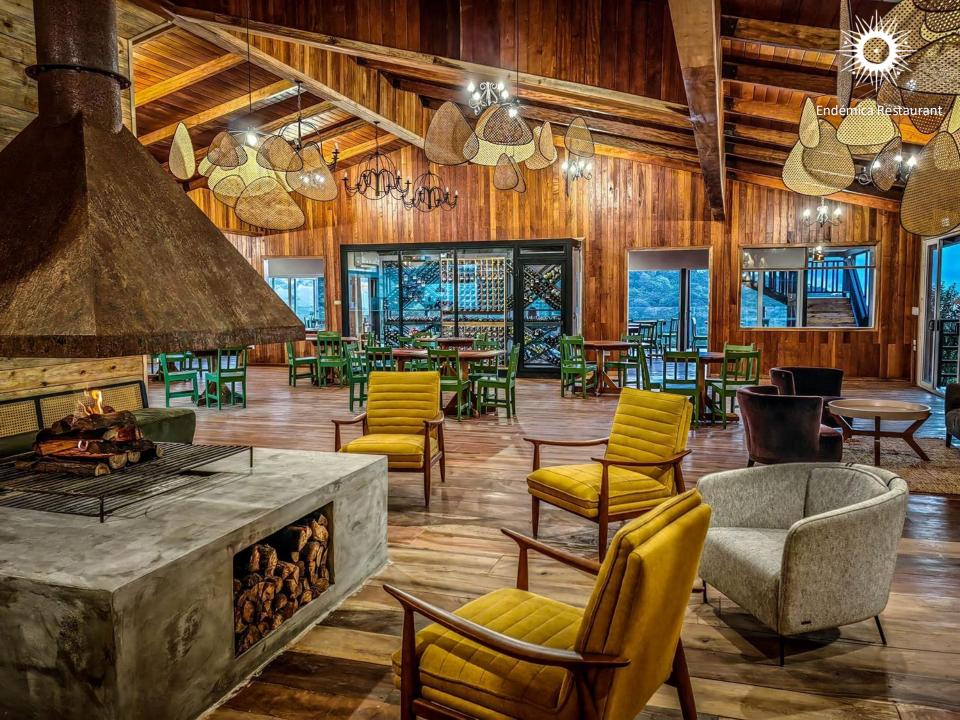

## **Monteverde Lodge**

- 32 Rooms
- 5 Categories
- 3,8 h protected area

Cotinga Suite 2 pax

Toucanet Suite

Motmot Suite
3 pax

Mountain Gem
4 pax

Quetzal Suite