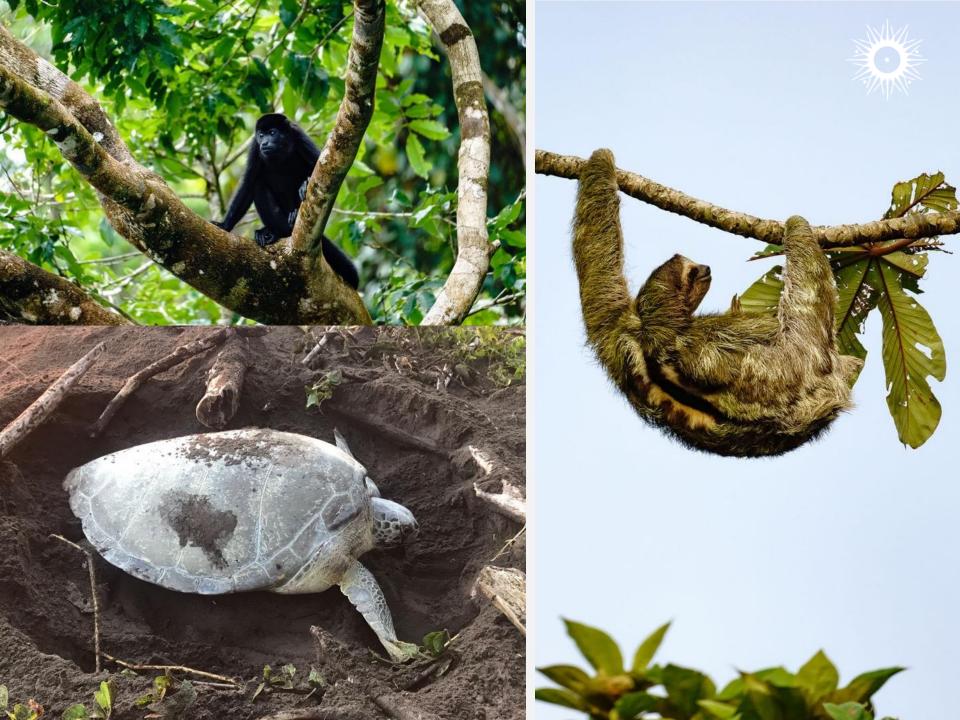

#### UNIQUE NATURE

# AUTHENTIC PEOPLE

TRASCENDENT EXPERIENCES

We feel nature as a sacred space, the original world, the place where we all come from, but that we have forgotten.

In Böëna

We believe in the regenerative power of nature. Because returning to the forest is like returning to the womb.