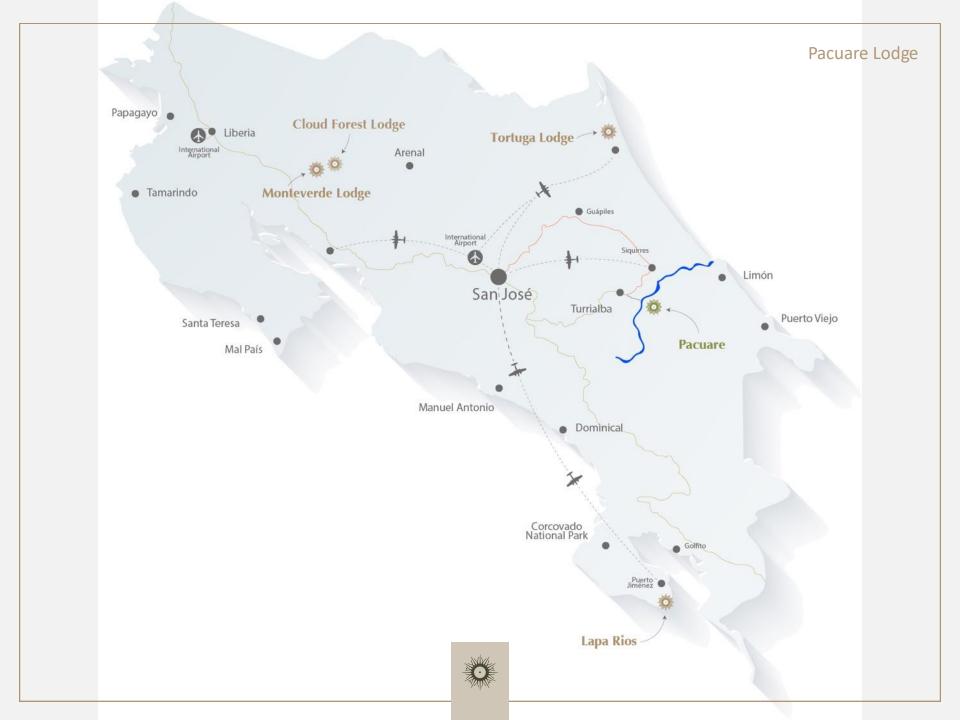

### Ruta San José – Linda Vista

#### Pacuare Lodge

#### Pacuare Lodge

- Pacuare Lodge
- **Podegas Siquirres**
- Ruta rafting

### Getting to Pacuare Lodge