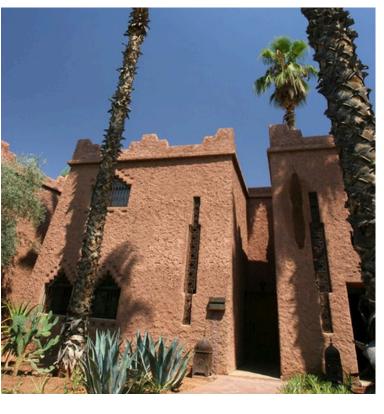

Located in the Park, near the expansive pool of the Palace, are 8 small Berber-style Ksars. Each Ksar is a duplex featuring a large private terrace on each floor, equipped with sun loungers. Ideal for families and groups of friends, with a maximum capacity of 5 people.

#### **Features**

- Area of 160m<sup>2</sup>, across 2 floors
- Separate bedrooms from a large living room with terrace
- Possibility of connecting Ksars
- Free access to the 2400m<sup>2</sup> pool of the Palace
- Free access to the Oriental Thermae® of the Palace Spa
- 1 TV 32" and 1 TV 42"; Mini stereo system, DVD player, tea and coffee facilities
- Dressing room, with ironing equipment
- Air conditioning / heating
- Television
- Wifi
- Telephone
- Les Clefs d'Or Concierge Service