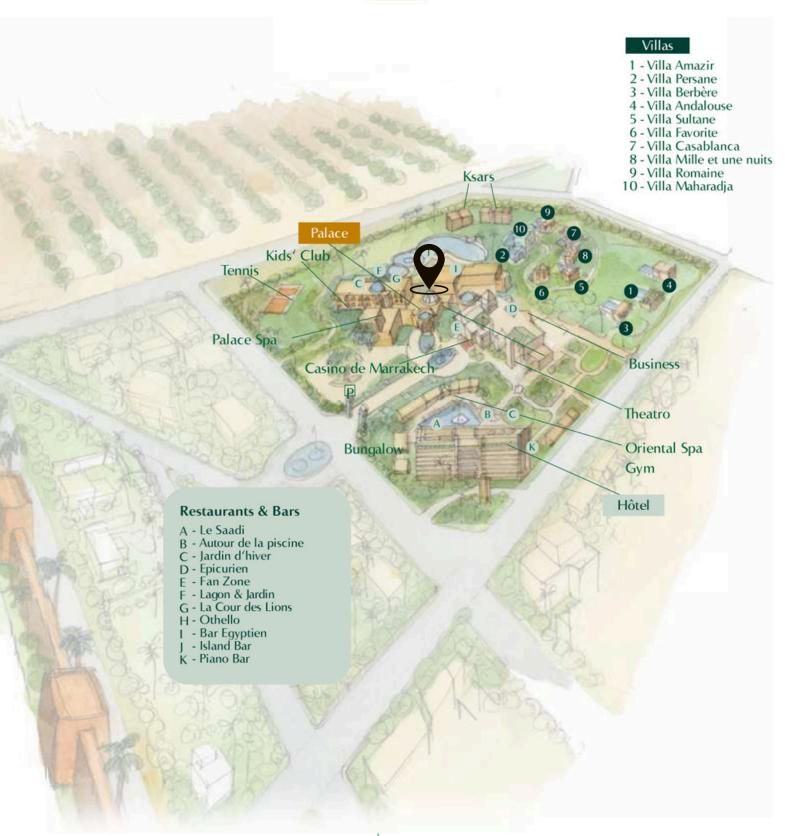

| 250                                 | 50                             | 20                             | -                                |
| u              | 100                                 | 40                             | 20                             | -                                |
| Meeting        | 100                                 | 20                             | 15                             | -                                |
| Banquet        | 300                                 | 50                             | -                              | -                                |
| Cocktail       | 500                                 | 100 (intérieur + 50 extérieur) | -                              | 600                              |

### **RESORT MAP**