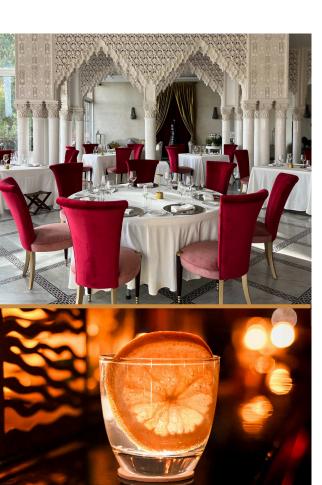

#### THE PALACE'S RESTAURANT

Lagon & Jardin Restaurant - breakfast buffet from 7:00 AM to 10:30 AM (11:00 AM on weekends) and lunch from 12:30 PM to 5:00 PM.

Located at the Palace (Ground Floor), it offers slow food Bio cuisine with a capacity of up to 300 people between the interior and terrace.

La Cour des Lions Restaurant - dinner from 7:30 PM to 11:00 PM. Located at the Palace (3rd floor) with an indoor area of 575m<sup>2</sup> and a terrace of 98m<sup>2</sup>, it offers a creative reinterpretation of Moroccan cuisine with a seated dinner capacity of 150 and a cocktail capacity of 180 indoors, and 50 on the terrace. Traditional music from Tuesday to Sunday.

#### Othello Restaurant - dinner from 7:30 PM to 11:00 PM.

Located at the Palace (Ground Floor) with an area of 40m<sup>2</sup>, it offers Venetian cuisine with a seated dinner capacity of 24.

#### Lobby Bar - from 2:00 PM to 1:00 AM.

A 78m<sup>2</sup> Lounge Bar located in the Palace Lobby, with a seating capacity of 70.