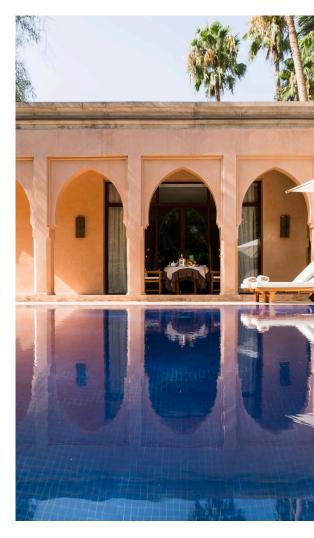

## KSARS & VILLAS

Within the Resort, there are 10 villas with garden and private heated pool in winter. Each one is unique, boasting generous volumes and a distinctive architecture inspired by the Orient. Perfect for family or friends stays in complete discretion, they also adapt to host your private lunches and dinners in their enchanting and unique settings.

#### **Features**

- Villas ranging from 110 to 210m<sup>2</sup>, on plots of land from 400 to 1200m<sup>2</sup>
- Private garden
- Private heated pool, except for Villa Amazir which is exclusively equipped with a jacuzzi
- One or two bedroom(s), each with private bathroom
- · Separate jacuzzi bathtub and shower
- King-size bed (2m x 2m10)
- · Large dressing room and safe
- Television
- Wifi
- Telephone
- 24/7 Butler service