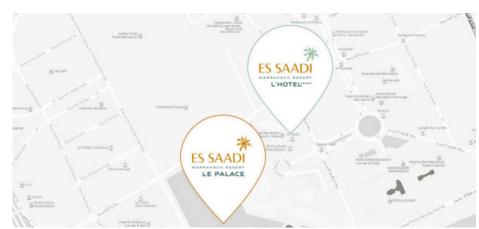

## ES SAADI MARRAKECH RESORT : THE PALACE

# **PALACE**

#### ES SAADI MARRAKECH RESORT



Nestled within 8-hectare park in the vibrant heart of Marrakech's residential area of L'Hivernage, you'll find Es Saadi Marrakech Resort. This luxurious resort offers abundant accommodation options, exquisite dining experiences, and versatile meeting facilities

#### Location

Located in the heart of the Hivernage district, the Palace is a lush sanctuary just a stone's throw from the old city walls. An invitation to relaxation, well-being, and luxury.

- 10-minute walk from the Medina
- 10-minute drive from the airport
- 15-minute drive from golf courses
  - 05-minute drive from the train station





#### Accommodation

#### 84 SUITES

- Junior Suite, 70m<sup>2</sup>
- Executive Suite, 80m<sup>2</sup>
- Superior Duplex Suite, 120m²
- Deluxe Duplex Suite, 160m<sup>2</sup> (across 2 floors)
- Corner Superior Suite, Between 100 and 120m<sup>2</sup>
- Corner Deluxe Suite, Between 130 and 180m<sup>2</sup>
- Deluxe Senior Suite, Between 130 and 180m<sup>2</sup>
- Corner Terrace Suite, 210m²

#### 8 KSARS

10 VILLAS

#### At your disposal

- Concierge service by Les Clefs d'Or
- Loggia in all suites, equipped with tables and chairs
- Junior Suite and Executive Suite available in connecting units
- Mini-bar / safe
- Tea and coffee making facilities
- Telephone / Satellite TV / LCD screen
- Bathroom with separate bathtub and shower
- Air conditioning / heating
- King-size bed or twin beds
-